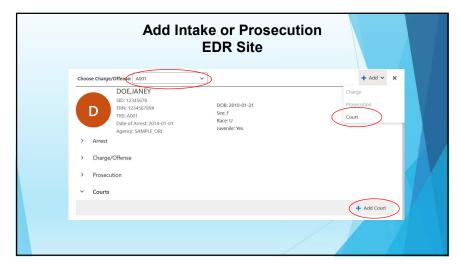

| Add In                                                                                                                                                                               | take or Prosecution<br>EDR Site                       |                  |
|--------------------------------------------------------------------------------------------------------------------------------------------------------------------------------------|-------------------------------------------------------|------------------|
| Choose Charge/Offense: A001                                                                                                                                                          | <b>v</b>                                              | + Add ~ ×        |
| DOE, JANEY  SID: 12345678  TRN: 123456789X TRS: A001 Date of Arrest: 2014-01-01 Agency: SAMPLE_ORI  Arrest  Charge/Offense  Prospection No prosecution record exists for this charge | DOB: 2010-01-21<br>Sex: F<br>Race: U<br>Juvenile: Yes | + Add Acsecution |
| Courts (1)                                                                                                                                                                           |                                                       |                  |