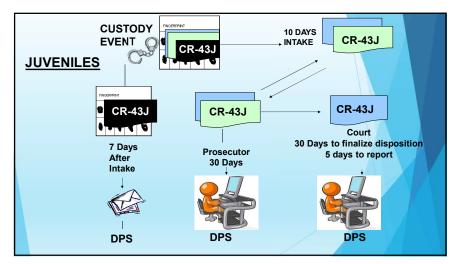

Effectively, the order requires counties to submit final dispositions within 35 days in year 2021 and beyond.

5

# County Dispositions Exceeding 35 Days

- DPS will, as a part of its monitoring process, notify the County Judge when a reporting agency does not comply with Texas CCP, Chapter 66.
- The State Auditor's Office found a decrease in court reporting within the 35 days as required by statute.