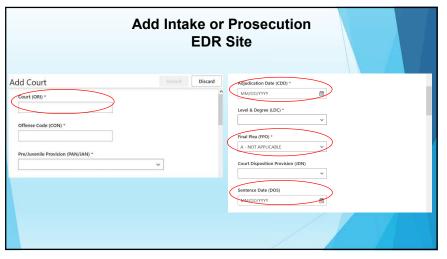

| Add In                                                                                                                                                                               | take or Prosecution<br>EDR Site                       |                  |
|--------------------------------------------------------------------------------------------------------------------------------------------------------------------------------------|-------------------------------------------------------|------------------|
| Choose Charge/Offense: A001                                                                                                                                                          | <b>v</b>                                              | + Add ~ ×        |
| DOE, JANEY  SID: 12345678  TRN: 123456789X TRS: A001 Date of Arrest: 2014-01-01 Agency: SAMPLE_ORI  Arrest  Charge/Offense  Prospection No prosecution record exists for this charge | DOB: 2010-01-21<br>Sex: F<br>Race: U<br>Juvenile: Yes | + Add Acsecution |
| Courts (1)                                                                                                                                                                           |                                                       |                  |