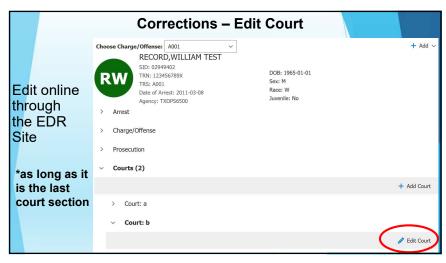

| Add In                                                                                                                                                                               | take or Prosecution<br>EDR Site                       |                  |
|--------------------------------------------------------------------------------------------------------------------------------------------------------------------------------------|-------------------------------------------------------|------------------|
| Choose Charge/Offense: A001                                                                                                                                                          | <b>v</b>                                              | + Add ~ ×        |
| DOE, JANEY  SID: 12345678  TRN: 123456789X TRS: A001 Date of Arrest: 2014-01-01 Agency: SAMPLE_ORI  Arrest  Charge/Offense  Prospection No prosecution record exists for this charge | DOB: 2010-01-21<br>Sex: F<br>Race: U<br>Juvenile: Yes | + Add Acsecution |
| Courts (1)                                                                                                                                                                           |                                                       |                  |