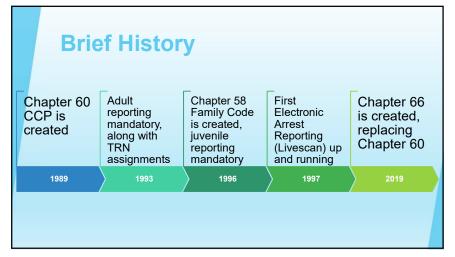

## What is CJIS?

- Criminal Justice Information Services is a comprehensive system that includes relevant data for criminal justice agencies responsible for the arrest, prosecution, adjudication, and correction of criminal offenders
- This information provides usable data to support the analyses of criminal justice policy makers and planners
- This data is maintained in a statewide Computerized Criminal History (CCH) system regulated by the Crime Records Division of DPS

## **Purpose**

- ► Provide information regarding the submission of criminal data elements into the Criminal Justice Information Services (CJIS)
- An accurate and complete CCH provides valuable criminal data to criminal justice and non-criminal justice agencies as well as contributing to a safer community overall