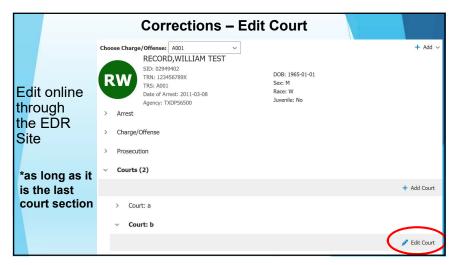

|                                                                                   | P                            | none Number /              | Date Of Correction              |  |  |  |  |
|     | ☐ Make copy of original CR-43☐ Make necessary corrections (Please use Blue or Black ink only) |                                                                                   |                              |                            |                                 |  |  |  |  |
|     |                                                                                               | •                                                                                 |                              | • /                        | s.CJISJJIS@dps.texas.gov        |  |  |  |  |





## **Corrections**

- Send an email to: corrections.CJISJJIS@dps.texas.gov
  - Include TRN, TRS, name, DOB, and what needs to be corrected



37



Arrest Segment Review

What Arrest Disposition (ADN) should be used for a Class C with Domestic Violence?

ADN 235

### **Arrest Segment Review**

Should a CR-43 be sent to DPS without fingerprints?

- **NO** 
  - ▶ DO NOT send the CR-43 to DPS without fingerprints
  - ► The CR-43 will be returned to the agency requesting fingerprints

### **Arrest Segment Review**

We issued a citation for a Class C with Family Violence. How do we get the charge on the criminal history so the court can report?

- ► A CR-43 and fingerprints must be submitted to DPS to initiate the reporting on the criminal history database
- The arresting agency needs to have