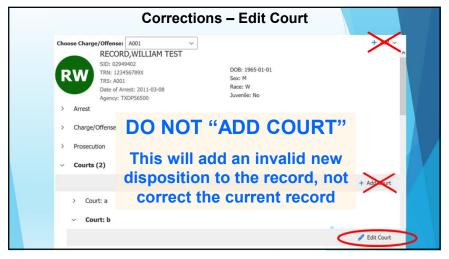

|                                                                                   | P                            | none Number /              | Date Of Correction              |  |  |  |  |
|     | ☐ Make copy of original CR-43☐ Make necessary corrections (Please use Blue or Black ink only) |                                                                                   |                              |                            |                                 |  |  |  |  |
|     |                                                                                               | •                                                                                 |                              | • /                        | s.CJISJJIS@dps.texas.gov        |  |  |  |  |





## **Corrections**

- Send an email to: corrections.CJISJJIS@dps.texas.gov
  - Include TRN, TRS, name, DOB, and what needs to be corrected



37



Arrest Segment Review

What Arrest Disposition (ADN) should be used for a Class C with Domestic Violence?

ADN 235

### **Arrest Segment Review**

Should a CR-43 be sent to DPS without fingerprints?

- **NO** 
  - ▶ DO NOT send the CR-43 to DPS without fingerprints
  - ► The CR-43 will be returned to the agency requesting fingerprints

### **Arrest Segment Review**

We issued a citation for a Class C with Family Violence. How do we get the charge on the criminal history so the court can report?

- ► A CR-43 and fingerprints must be submitted to DPS to initiate the reporting on the criminal history database
- The arresting agency needs to ha