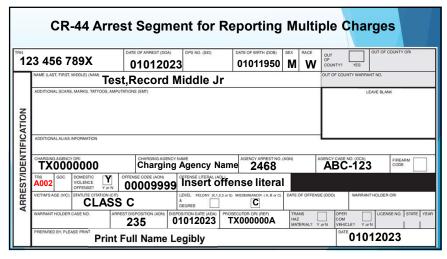

17

| 42 77     | ** 11                                                                                                                                                                                                                |                                        |    |      | CI                | ₹-4                                                                   | 43 Arre                      | st S        | egr | nent    |                                |                       |
|-----------|----------------------------------------------------------------------------------------------------------------------------------------------------------------------------------------------------------------------|----------------------------------------|----|------|-------------------|-----------------------------------------------------------------------|------------------------------|-------------|-----|---------|--------------------------------|-----------------------|
| A D C I   |                                                                                                                                                                                                                      | CHARGING A                             |    | 0000 |                   | Charging Agency Name AGENCY ARREST NO. (AGN CHARGING AGENCY NAME 2468 |                              |             |     |         | AGENCY CASE NO. (OCA)  ABC-123 | FIREARM<br>CODE       |
| DDECTADEN |                                                                                                                                                                                                                      | TRS GOC DOMESTIC VIOLENCE OFFENSE? You |    |      | <b>⊣</b> ⊓ ບບບບອ  |                                                                       | Insert offen                 |             |     |         |                                |                       |
|           |                                                                                                                                                                                                                      | VICTIM'S AGE (VIC) STATUTE CITATIO     |    |      |                   | LEV<br>&<br>DEI                                                       | FELONY (X,1,2,3 or S) GREE   | MISDEMEANOR |     | 1012023 | ) WARRANT HOLDER               | ORI                   |
|           | ă.                                                                                                                                                                                                                   | WARRANT HOLDER CASE NO.                |    |      | ARREST DISPOSITIO | N (ADN)                                                               | 01012023 PROSECUTOR 0  TX000 |             | UA7 |         | OPER LICEN COM VEHICLE? Y or N | SE NO.   STATE   YEAR |
|           |                                                                                                                                                                                                                      | PREPARED BY                            |    |      | ame Le            | gib                                                                   | oly                          |             |     | O'      | 1012023                        |                       |
| \         | <ul> <li>Enter the appropriate class C offense code and literal</li> <li>Enter "Y" in the Domestic Violence box</li> <li>Enter "C" in the level &amp; degree</li> <li>Prosecutor ORI that handles Class C</li> </ul> |                                        |    |      |                   |                                                                       |                              |             |     |         |                                |                       |
| À         | •                                                                                                                                                                                                                    | 0                                      | RI |      | 0 0 0             |                                                                       | y ORI if the Nence Class C   | •           |     |         |                                | ve an                 |