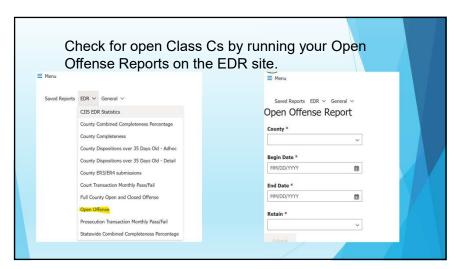

#### **LES EDR Website Portal**

- ▶ The Electronic Disposition Reporting (EDR) web portal is provided by the Texas Department of Public Safety to assist counties in reporting their Case Disposition information to CCH and their Federal Firearm Cases
- https://cch.dps.texas.gov
- When contacting the EDR Website Portal Administrators, utilize and address the email to the GRP\_CJIS\_SITE@DPS.TEXAS.GOV email address to ensure a timely response