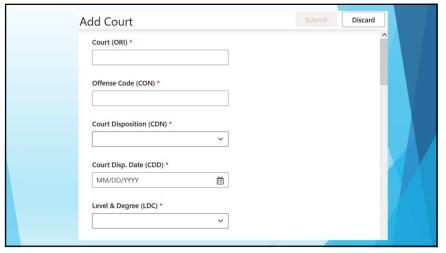

There are 3 ways to report court dispositions:

- ► Vendor (ex: NetData, Odyssey, etc.)
- EDR Site (https://cch.dps.texas.gov/les)
- Manually on paper (CR43 form or CR44 form)

|       |                                                                                                                                                                                                                               |                                        |                       |              |                                                  | 3 (                         | Cou                | rt     | Seg                       | jme            |                                                 |                           |               |              |
|-------|-------------------------------------------------------------------------------------------------------------------------------------------------------------------------------------------------------------------------------|----------------------------------------|-----------------------|--------------|--------------------------------------------------|-----------------------------|--------------------|--------|---------------------------|----------------|-------------------------------------------------|---------------------------|---------------|--------------|
|       | COURT ON (ORIC)  COURT NAME  COURT Name  CAUSE                                                                                                                                                                                |                                        |                       |              |                                                  |                             |                    |        |                           |                | CAUSE NUMBER                                    |                           | 90001         |              |
|       | BOC DOMESTIC                                                                                                                                                                                                                  |                                        | OFFENSE CODE          | (CON)        | OFFENSE LITERAL (COL)                            |                             |                    |        | TIM'S AGE (VIC)           | STATUTE CITAT  | TON (CIT)                                       | DEGREE                    | PELONY        | MISDEMEANOR  |
|       | VIOLENCE                                                                                                                                                                                                                      | Yar N                                  | Y                     |              | 99 Disposed O                                    |                             | Offense            |        |                           | CLAS           | S C                                             | OF DISPOSED<br>OFFENSE    | (X12.3ar 5)   | (ABA'')      |
|       | FINAL PLEA GUI                                                                                                                                                                                                                | LTY NOC                                | ONTEST NOT GL         |              | JRT DISPOS                                       |                             |                    |        | NCE/STATUS DATE           |                |                                                 | OSITION (CDN)             | COUR          | T COST (CST) |
|       | V                                                                                                                                                                                                                             | <u> </u>                               |                       |              | 0120                                             |                             |                    | Q      | 12020:                    |                | ,                                               | 312                       |               | 150          |
| II⊫   | CONFINEMENT (C                                                                                                                                                                                                                | M D                                    | SENTENCE SUSI         | MM           | ME (CSS)   PROBATION (CPR)   PINE (CPN)   SENTEN |                             |                    |        | SENTENCE                  | SUSPENDED-FINE | (CSP)                                           |                           |               |              |
| COURT | COURT PROVISION 40                                                                                                                                                                                                            | 1 (CPN)<br>4                           | COURT PROV            | ISION LITERA | L (CPL)                                          |                             |                    |        |                           | •              | MULTIPLE SENTENCES (MCC) CONCURRENT CONSECUTIVE |                           |               |              |
| ∥ັ    | AGENCY TO RECEIVE CUSTODY (URC)  APPELL DATE (DCN)  APPELL DATE (DCN) |                                        |                       |              |                                                  |                             |                    |        |                           |                | PPEAL (FCD)                                     |                           |               |              |
|       | CHECK BOX TO<br>INDICATE DIG-17                                                                                                                                                                                               | BEGINNIN                               | 3 DATE OF SUSPE       |              | DUCATION                                         | DWI                         | EDUCATION RE       | QUIRED | EDUCATIO                  | N WAIVED       | REP                                             | EAT OFFENDER RE           | QUIRED        |              |
|       | DATA IS PRESENT                                                                                                                                                                                                               | A IS PRESENT ENDING DATE OF SUSPENSION |                       | ON PI        | ROGRAMS                                          | ROGRAMS DRUGS EDUCATION COM |                    |        | PLETED INTERLOCK REQUIRED |                |                                                 | REPEAT OFFENDER COMPLETED |               |              |
|       | PREPARED BY, PL                                                                                                                                                                                                               | SASE PRINT                             | Print                 | Full         | Naı                                              | me                          | Legib              | у      |                           |                | DAT                                             | 0120                      | 2022          |              |
|       |                                                                                                                                                                                                                               |                                        | *Court C<br>*Final Pl |              |                                                  |                             | Numbei<br>Disposit |        | Date                      |                | se Inform<br>Disposi                            |                           | $\mathcal{L}$ |              |