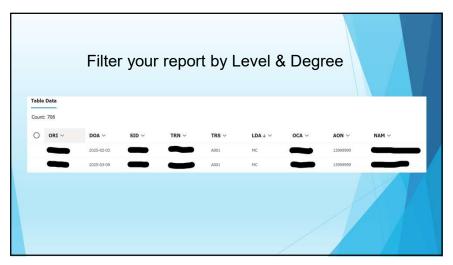

| Date Of Correction              |  |  |  |  |
|     | ☐ Make copy of original CR-43☐ Make necessary corrections (Please use Blue or Black ink only) |                                                                                   |                              |                            |                                 |  |  |  |  |
|     |                                                                                               | •                                                                                 |                              | • /                        | s.CJISJJIS@dps.texas.gov        |  |  |  |  |





## **Corrections**

- Send an email to: corrections.CJISJJIS@dps.texas.gov
  - Include TRN, TRS, name, DOB, and what needs to be corrected



37



Arrest Segment Review

What Arrest Disposition (ADN) should be used for a Class C with Domestic Violence?

ADN 235

### **Arrest Segment Review**

Should a CR-43 be sent to DPS without fingerprints?

- **NO** 
  - ▶ DO NOT send the CR-43 to DPS without fingerprints
  - ► The CR-43 will be returned to the agency requesting fingerprints

### **Arrest Segment Review**

We issued a citation for a Class C with Family Violence. How do we get the charge on the criminal history so the court can report?

- ► A CR-43 and fingerprints must be submitted to DPS to initiate the reporting on the criminal history database
- The arresting agency needs to have a process to ensure a CR-43 (including fingerprints) is initiated on each person charged with a Class C with Family Violence

41 42

#### **Court S