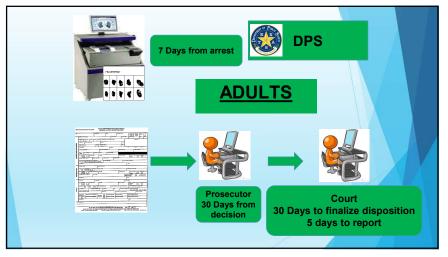

Effectively, the order requires counties to submit final dispositions within 35 days in year 2021 and beyond.

5

## County Dispositions Exceeding 35 Days

- DPS will, as a part of its monitoring process, notify the County Judge when a reporting agency does not comply with Texas CCP, Chapter 66.
- The State Auditor's Office found a decrease in court reporting within the 35 days as required by statute.