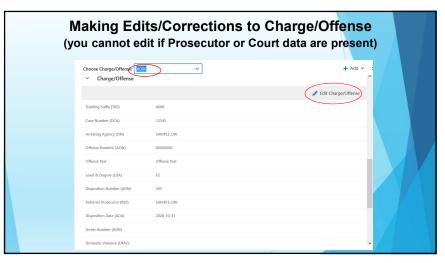

|   |                                                                                                                                               | Add Court<br>(EDR Site)                              |                          |
|---|-----------------------------------------------------------------------------------------------------------------------------------------------|------------------------------------------------------|--------------------------|
|   | DOE,JANEY SiD: 12345678 TRN: 123456789X TRS: A006 Date of Arrest: 2014-01-01 Agency: SAMPLE_ORI  Arrest Charge/Offense Prosecution Courts (0) | DOB: 1950-01-01<br>Sex: F<br>Race: U<br>Juvenile: No | Charge Prosecution Court |
| i | No court records exists for this charge                                                                                                       |                                                      | + Add Court              |