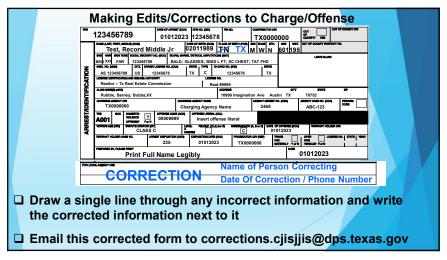

## There are 2 ways to report arrests:

- ▶ Livescan Machine
- Manually on paper (CR43 form with fingerprint card)

**CR-43 Arrest Segment** 123 456 789X 01012023 12345678 TX0000000 Test,Record Middle Jr 01011950 TX M W N 601 195 EYE HAIR SKIN TONE SOCIAL SECURITY NO. (SO 123456789 DRIVER LICENSE NO. (OLN) STATE TYPE ID CARD NO. (IDN) 12345678 Realtor – Tx Real Estate Commission Real-99999 10999 Imagination Ave Austin TX Rubble,Barney; Bubba,XX 78752 Name Date of Birth TRN **Date Of Arrest** Place of Birth Race Height Sex **Skin Tone** Weight Eyes Hair Citizenship