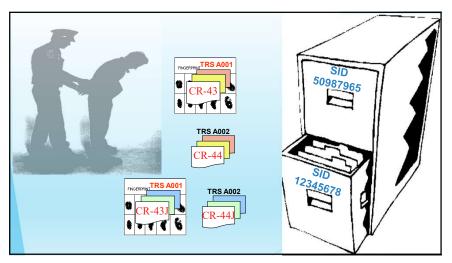

DPS eight-digit numeric identifier used to track all offenses associated with an individual in the state of Texas

This number is issued upon receipt of the first arrest event of an offender

This number is pre-printed on paper CR43 forms or assigned by the DPS for agency use in electronic (Livescan) reporting

Ex: 012345678X or 0123456789

Ten-digit control number assigned at the time of arrest, used to track a specific arrest event from arrest through court

This number is pre-printed on paper CR43 forms or assigned by the DPS for agency use in electronic (Livescan) reporting

Ex: 012345678X or 012345678X or 0123456789

**Name Base Disposition** 

- When a Prosecution or Court transaction passes edits but cannot be matched to an arrest, the CCH application places the transaction into the NBD file. When a new arrest is processed, the transactions in the NBD file are searched for matches. Any matching prosecution or court transactions are automatically submitted for processing.
- Records remain in the NBD file until: they match an arrest, are manually re-submitted by DPS analysts, or are deleted by DPS analysts at the request of the originally submitting agency.
- Make sure arrests/TRNs are being submitted and arrest information (like the SID from the MID/"Hit" or "No Hit" message) is updated in the vendor