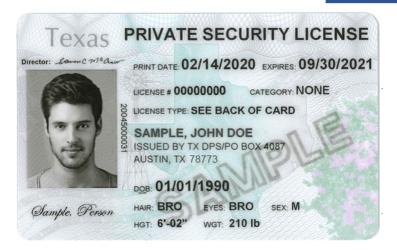

# PRIVATE SECURITY LICENSE (front)

#### **Laser Microtext**

Date of Birth is printed in 'MMDDYYYY' format below DOB label.

#### **Polycarbonate Card**

Card is more durable, secure and tamperresistant.

#### **Tactile Text**

Cardholder name is laser engraved in the card to provide a raised effect that you can feel as you rub your finger across the surface of the card.

#### Laser Engraving

All person data, including black & white photo, is laser engraved in the card. Please note that the address on the front of the card is not the cardholder's but instead is that of the DPS for the safety of the cardholder.