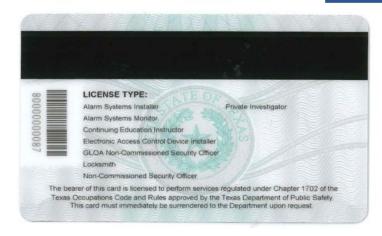

# PRIVATE SECURITY LICENSE (back)

### **Magnetic Stripe**

The magnetic stripe contains cardholder information readable by a standard magnetic stripe reader.

## **License Type**

The license type provides all specific license(s) held by the cardholder.