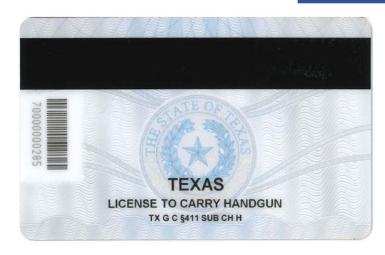

# LICENSE TO CARRY HANDGUN (back)

## Magnetic Stripe

The magnetic stripe contains cardholder information readable by a standard magnetic stripe reader.