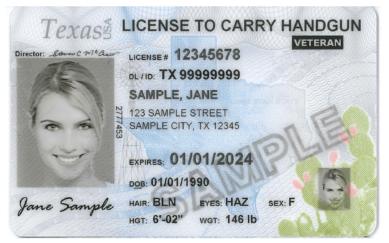

# **LICENSE TO CARRY HANDGUN (front)**

#### **Laser Microtext**

Date of Birth is printed in 'MMDDYYYY' format below DOB label.

## **Title Designation**

If applicable, 'Instructor', 'Judge/Prosecutor', or 'Veteran' may be printed in inverse font.

#### **Tactile Text**

License #, cardholder name, and expiration date is laser engraved in the card to provide a raised effect that you can feel as you rub your finger across the surface of the card.

### **Laser Engraving**

All person data, including black & white primary and duplicate secondary photo are laser engraved in the card.

## **Polycarbonate Card**

Card is more durable, secure and tamperresistant.