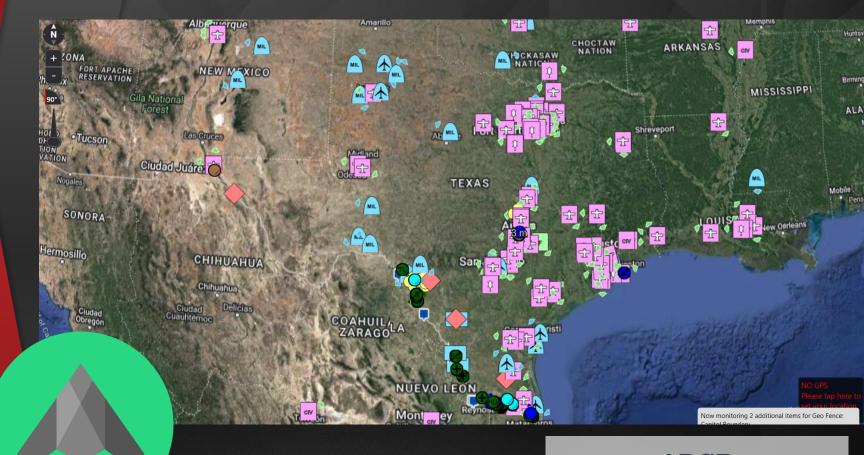

#### **Full List of Integrations**

- ADSB public and private aircraft
- CNC Live pending
- DroneSense DPS drone locations
- Drawbridge
- Shotover manned aircraft
- ► TXMAP fleet locations
- Versaterm fleet location and status

ADSB (ADSB Exchange)

**Drones** (Dronesense)