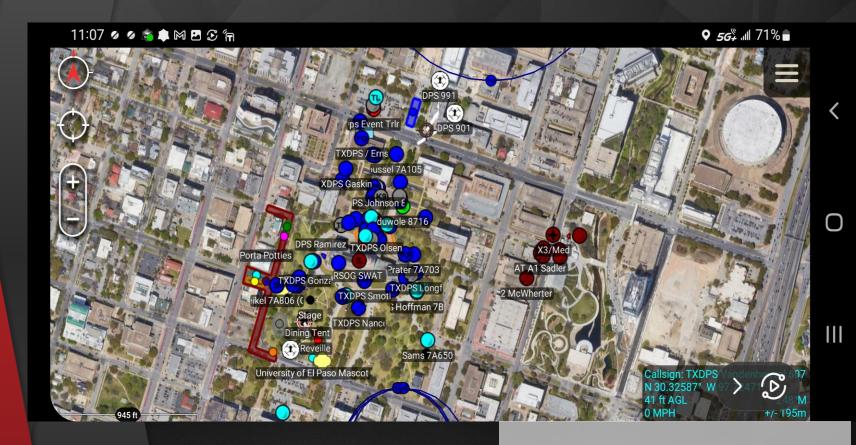

### **Cross Platform Functionality**

Interagency Coordination (2023 Texas Governor's Inauguration)

External Onboarding (Houston PD)