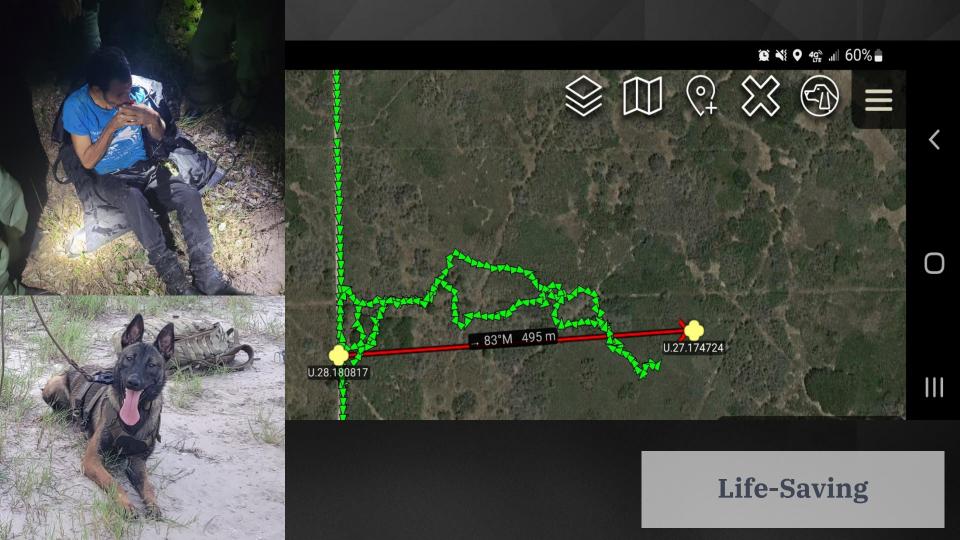

#### The Location Problem

- Vehicle locations instead of officer locations
- Mix of consumer apps instead of a unified agency solution
- No interoperability with other agencies