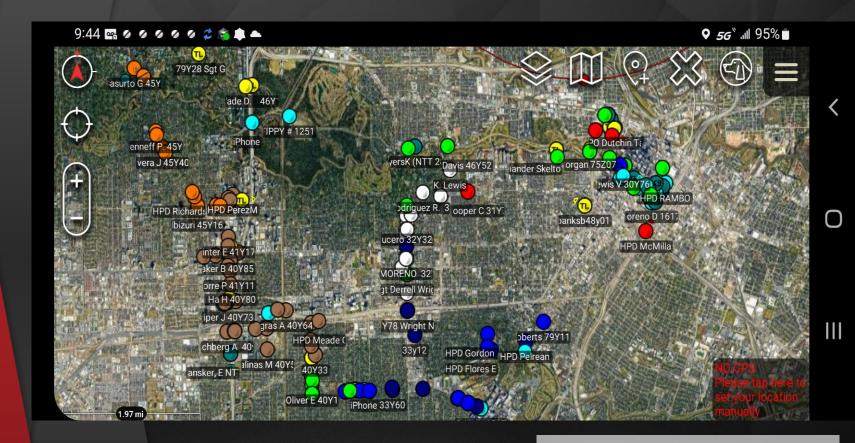

#### The Location Problem

- Vehicle locations instead of officer locations
- Mix of consumer apps instead of a unified agency solution
- No interoperability with other agencies