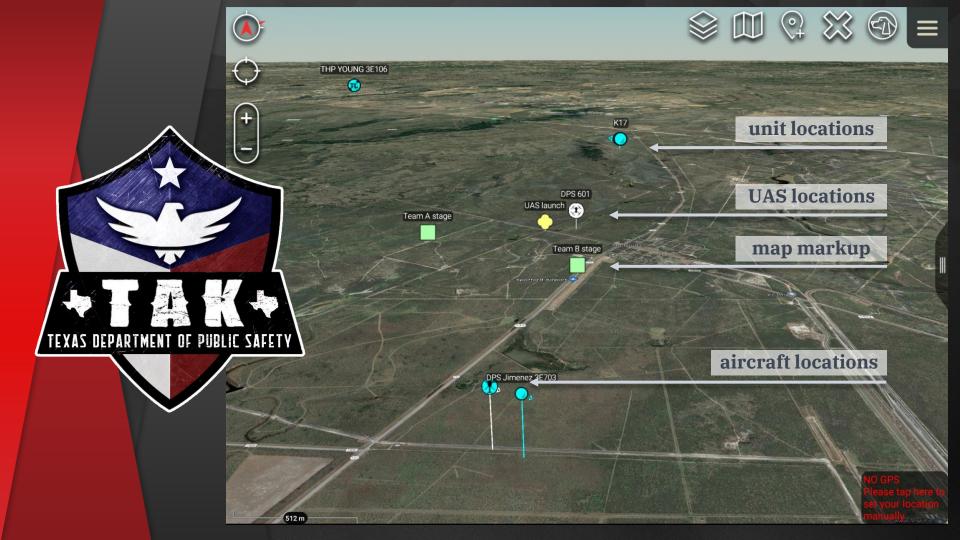

# Team Awareness Kit

- Situational awareness
- Tactical coordination
- GOTS software

#### TAK Manager

- Developed and deployed in 2022 to meet the need of managing DPS users for TAK
- Expanded to other agencies with multiple IdPs.
- TxDPS provides access to Texas TAK to public safety personnel via TAK Manager