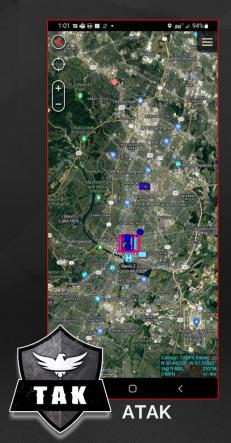

# Team Awareness Kit

- Situational awareness
- Tactical coordination
- GOTS software

#### TAK Manager

- Developed and deployed in 2022 to meet the need of managing DPS users for TAK
- Expanded to other agencies with multiple IdPs.
- TxDPS provides access to Texas TAK to public safety personnel via TAK Manager