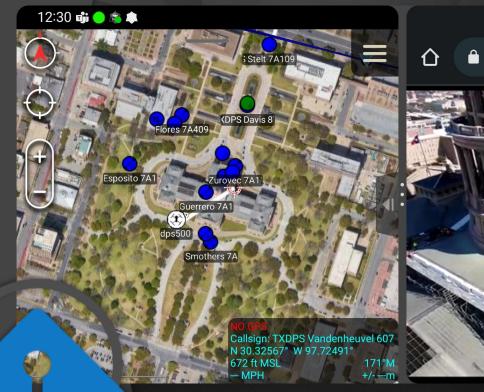

#### The Location Problem

- Vehicle locations instead of officer locations
- Mix of consumer apps instead of a unified agency solution
- No interoperability with other agencies

### **Cross Platform Functionality**

Interagency Coordination (2023 Texas Governor's Inauguration)

External Onboarding (Houston PD)