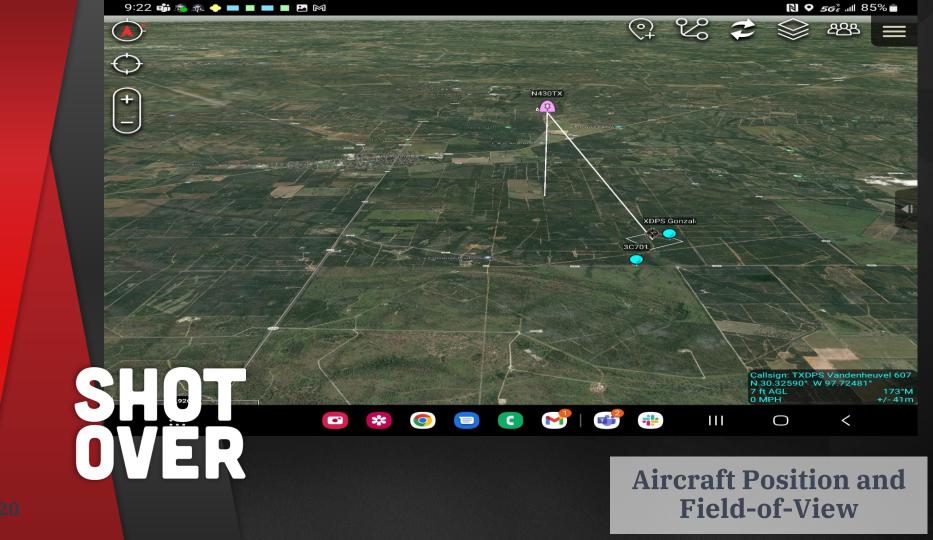

#### **Full List of Integrations**

- ADSB public and private aircraft
- CNC Live pending
- DroneSense DPS drone locations
- Drawbridge
- Shotover manned aircraft
- ► TXMAP fleet locations
- Versaterm fleet location and status