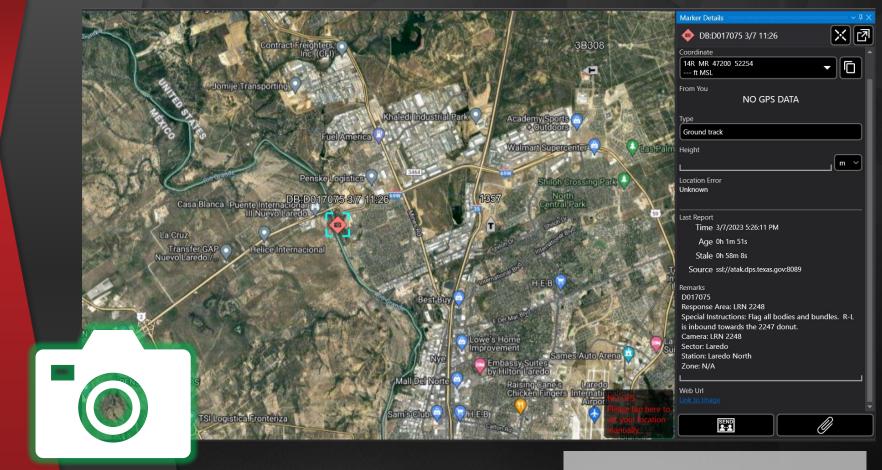

#### **Full List of Integrations**

- ADSB public and private aircraft
- CNC Live pending
- DroneSense DPS drone locations
- Drawbridge
- Shotover manned aircraft
- ► TXMAP fleet locations
- Versaterm fleet location and status