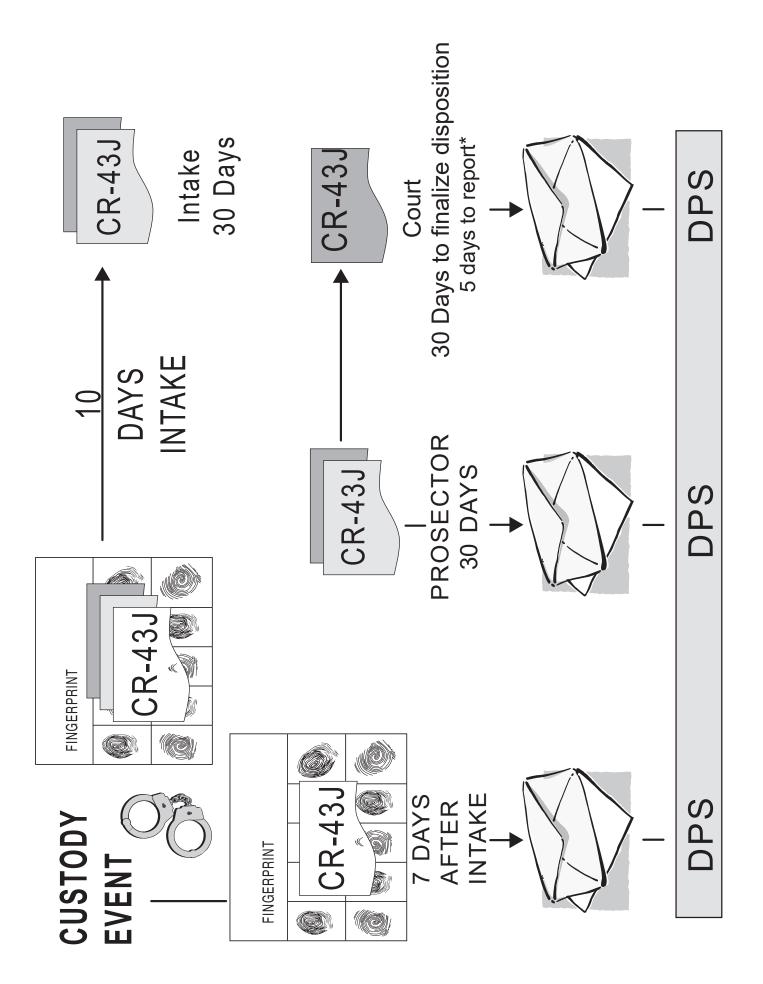

| 8                                                                                                                                                                                                                                                                                                                                                                                                                                                                                                                                                                                                                                                                                                                                                                                                                                                                                                                                                                                                                                                                                                                                                                                                                                                                                                                                                                                                                                                                                                                                                                                                                                                                                                                                                                                                                                                                                                                                                                                                                                                                                                             | Adjudi<br>& Court                           | r Pack                                                  | i,<br>ket                                                                                                                                                                                                                                                                                                                                                                                                                                                                                                                                                                                                                                                                                                                                                                                                                                                                                                                                                                                                                                                                                                                                                                                                                                                                                                                                                                                                                                                                                                                                                                                                                                                                                                                                                                                                              |
|---------------------------------------------------------------------------------------------------------------------------------------------------------------------------------------------------------------------------------------------------------------------------------------------------------------------------------------------------------------------------------------------------------------------------------------------------------------------------------------------------------------------------------------------------------------------------------------------------------------------------------------------------------------------------------------------------------------------------------------------------------------------------------------------------------------------------------------------------------------------------------------------------------------------------------------------------------------------------------------------------------------------------------------------------------------------------------------------------------------------------------------------------------------------------------------------------------------------------------------------------------------------------------------------------------------------------------------------------------------------------------------------------------------------------------------------------------------------------------------------------------------------------------------------------------------------------------------------------------------------------------------------------------------------------------------------------------------------------------------------------------------------------------------------------------------------------------------------------------------------------------------------------------------------------------------------------------------------------------------------------------------------------------------------------------------------------------------------------------------|---------------------------------------------|---------------------------------------------------------|------------------------------------------------------------------------------------------------------------------------------------------------------------------------------------------------------------------------------------------------------------------------------------------------------------------------------------------------------------------------------------------------------------------------------------------------------------------------------------------------------------------------------------------------------------------------------------------------------------------------------------------------------------------------------------------------------------------------------------------------------------------------------------------------------------------------------------------------------------------------------------------------------------------------------------------------------------------------------------------------------------------------------------------------------------------------------------------------------------------------------------------------------------------------------------------------------------------------------------------------------------------------------------------------------------------------------------------------------------------------------------------------------------------------------------------------------------------------------------------------------------------------------------------------------------------------------------------------------------------------------------------------------------------------------------------------------------------------------------------------------------------------------------------------------------------------|
| TEXAS D                                                                                                                                                                                                                                                                                                                                                                                                                                                                                                                                                                                                                                                                                                                                                                                                                                                                                                                                                                                                                                                                                                                                                                                                                                                                                                                                                                                                                                                                                                                                                                                                                                                                                                                                                                                                                                                                                                                                                                                                                                                                                                       | EPARTMENT OF PUBLIC S                       | FORM                                                    |                                                                                                                                                                                                                                                                                                                                                                                                                                                                                                                                                                                                                                                                                                                                                                                                                                                                                                                                                                                                                                                                                                                                                                                                                                                                                                                                                                                                                                                                                                                                                                                                                                                                                                                                                                                                                        |
| JUVEN                                                                                                                                                                                                                                                                                                                                                                                                                                                                                                                                                                                                                                                                                                                                                                                                                                                                                                                                                                                                                                                                                                                                                                                                                                                                                                                                                                                                                                                                                                                                                                                                                                                                                                                                                                                                                                                                                                                                                                                                                                                                                                         |                                             |                                                         |                                                                                                                                                                                                                                                                                                                                                                                                                                                                                                                                                                                                                                                                                                                                                                                                                                                                                                                                                                                                                                                                                                                                                                                                                                                                                                                                                                                                                                                                                                                                                                                                                                                                                                                                                                                                                        |
| PRESS HARD-YOU ARE MAKING THREE COPIES                                                                                                                                                                                                                                                                                                                                                                                                                                                                                                                                                                                                                                                                                                                                                                                                                                                                                                                                                                                                                                                                                                                                                                                                                                                                                                                                                                                                                                                                                                                                                                                                                                                                                                                                                                                                                                                                                                                                                                                                                                                                        | DPS NO. (SID)                               | ACE OF BIRTH (POB)                                      |                                                                                                                                                                                                                                                                                                                                                                                                                                                                                                                                                                                                                                                                                                                                                                                                                                                                                                                                                                                                                                                                                                                                                                                                                                                                                                                                                                                                                                                                                                                                                                                                                                                                                                                                                                                                                        |
| TRN DATE OF TAX                                                                                                                                                                                                                                                                                                                                                                                                                                                                                                                                                                                                                                                                                                                                                                                                                                                                                                                                                                                                                                                                                                                                                                                                                                                                                                                                                                                                                                                                                                                                                                                                                                                                                                                                                                                                                                                                                                                                                                                                                                                                                               | DATE OF BIRTH (DOB)                         | LEAVE BL                                                | ank                                                                                                                                                                                                                                                                                                                                                                                                                                                                                                                                                                                                                                                                                                                                                                                                                                                                                                                                                                                                                                                                                                                                                                                                                                                                                                                                                                                                                                                                                                                                                                                                                                                                                                                                                                                                                    |
| NAME (LAST, FIRST, MIDDLE) (NAM)                                                                                                                                                                                                                                                                                                                                                                                                                                                                                                                                                                                                                                                                                                                                                                                                                                                                                                                                                                                                                                                                                                                                                                                                                                                                                                                                                                                                                                                                                                                                                                                                                                                                                                                                                                                                                                                                                                                                                                                                                                                                              | RS, MARKS, TATTOOS, AMPUTATIONS (SMT)       | CITZ.                                                   |                                                                                                                                                                                                                                                                                                                                                                                                                                                                                                                                                                                                                                                                                                                                                                                                                                                                                                                                                                                                                                                                                                                                                                                                                                                                                                                                                                                                                                                                                                                                                                                                                                                                                                                                                                                                                        |
| ACE ETH. HGT. WGT. EYES                                                                                                                                                                                                                                                                                                                                                                                                                                                                                                                                                                                                                                                                                                                                                                                                                                                                                                                                                                                                                                                                                                                                                                                                                                                                                                                                                                                                                                                                                                                                                                                                                                                                                                                                                                                                                                                                                                                                                                                                                                                                                       | SC NO. (MNU)                                | CTATE                                                   | ZIP                                                                                                                                                                                                                                                                                                                                                                                                                                                                                                                                                                                                                                                                                                                                                                                                                                                                                                                                                                                                                                                                                                                                                                                                                                                                                                                                                                                                                                                                                                                                                                                                                                                                                                                                                                                                                    |
| SEA TOTAL SECURITY NUMBER (SOC) NE                                                                                                                                                                                                                                                                                                                                                                                                                                                                                                                                                                                                                                                                                                                                                                                                                                                                                                                                                                                                                                                                                                                                                                                                                                                                                                                                                                                                                                                                                                                                                                                                                                                                                                                                                                                                                                                                                                                                                                                                                                                                            | TYPE ID CARD NO. (IDN)                      | СПУ                                                     | STATE                                                                                                                                                                                                                                                                                                                                                                                                                                                                                                                                                                                                                                                                                                                                                                                                                                                                                                                                                                                                                                                                                                                                                                                                                                                                                                                                                                                                                                                                                                                                                                                                                                                                                                                                                                                                                  |
|                                                                                                                                                                                                                                                                                                                                                                                                                                                                                                                                                                                                                                                                                                                                                                                                                                                                                                                                                                                                                                                                                                                                                                                                                                                                                                                                                                                                                                                                                                                                                                                                                                                                                                                                                                                                                                                                                                                                                                                                                                                                                                               | ADDRESS                                     | NCY ARREST NO. (AGN) AGENCY                             | CASE NO. (OCA) FIREARM CODE                                                                                                                                                                                                                                                                                                                                                                                                                                                                                                                                                                                                                                                                                                                                                                                                                                                                                                                                                                                                                                                                                                                                                                                                                                                                                                                                                                                                                                                                                                                                                                                                                                                                                                                                                                                            |
| DRIVER LICENSE NO. (OLN)       UNIT         ALIAS NAME(S) (AKA)       REFERRING AGENCY ORI         REFERRING AGENCY ORI       REFERRING AGENCY ORI         TRS       GOC         MODIO       OFFENSE         OFFENSE       UTOLENCE         OFFENSE       OFFENSE         REFERRAL DATE (ADA)       REFER                                                                                                                                                                                                                                                                                                                                                                                                                                                                                                                                                                                                                                                                                                                                                                                                                                                                                                                                                                                                                                                                                                                                                                                                                                                                                                                                                                                                                                                                                                                                                                                                                                                                                                                                                                                                     | AGENCY NAME                                 |                                                         | WARRANT HOLDER ORI                                                                                                                                                                                                                                                                                                                                                                                                                                                                                                                                                                                                                                                                                                                                                                                                                                                                                                                                                                                                                                                                                                                                                                                                                                                                                                                                                                                                                                                                                                                                                                                                                                                                                                                                                                                                     |
| REFERRING AGENCY ORI                                                                                                                                                                                                                                                                                                                                                                                                                                                                                                                                                                                                                                                                                                                                                                                                                                                                                                                                                                                                                                                                                                                                                                                                                                                                                                                                                                                                                                                                                                                                                                                                                                                                                                                                                                                                                                                                                                                                                                                                                                                                                          | - (AON)                                     | S) MISDEMEANOR ( A or B) DATE OF OFFE                   | NSE (000)                                                                                                                                                                                                                                                                                                                                                                                                                                                                                                                                                                                                                                                                                                                                                                                                                                                                                                                                                                                                                                                                                                                                                                                                                                                                                                                                                                                                                                                                                                                                                                                                                                                                                                                                                                                                              |
| TRS GOC DOMESTIC UIOLENCE YO N<br>OFFENSE? YO N                                                                                                                                                                                                                                                                                                                                                                                                                                                                                                                                                                                                                                                                                                                                                                                                                                                                                                                                                                                                                                                                                                                                                                                                                                                                                                                                                                                                                                                                                                                                                                                                                                                                                                                                                                                                                                                                                                                                                                                                                                                               | E CITATION (CIT)                            | LACTIM'S AGE (VIC)                                      | GRADE                                                                                                                                                                                                                                                                                                                                                                                                                                                                                                                                                                                                                                                                                                                                                                                                                                                                                                                                                                                                                                                                                                                                                                                                                                                                                                                                                                                                                                                                                                                                                                                                                                                                                                                                                                                                                  |
| A001 OFFENSE? TO T                                                                                                                                                                                                                                                                                                                                                                                                                                                                                                                                                                                                                                                                                                                                                                                                                                                                                                                                                                                                                                                                                                                                                                                                                                                                                                                                                                                                                                                                                                                                                                                                                                                                                                                                                                                                                                                                                                                                                                                                                                                                                            | RAL DISPOSITION NUMERIC (ADN)               | LOCATION OF SCHOOL                                      | A ROUDOL NOTIFIED?                                                                                                                                                                                                                                                                                                                                                                                                                                                                                                                                                                                                                                                                                                                                                                                                                                                                                                                                                                                                                                                                                                                                                                                                                                                                                                                                                                                                                                                                                                                                                                                                                                                                                                                                                                                                     |
| Image: Constraint of the second se | NAME OF SCHOOL                              | DATE                                                    | DEFERRED PROSECUTION (AMOUNT OF TIME)<br>D                                                                                                                                                                                                                                                                                                                                                                                                                                                                                                                                                                                                                                                                                                                                                                                                                                                                                                                                                                                                                                                                                                                                                                                                                                                                                                                                                                                                                                                                                                                                                                                                                                                                                                                                                                             |
| PARENT/GUARDIAN NAME AND TELEPHONE                                                                                                                                                                                                                                                                                                                                                                                                                                                                                                                                                                                                                                                                                                                                                                                                                                                                                                                                                                                                                                                                                                                                                                                                                                                                                                                                                                                                                                                                                                                                                                                                                                                                                                                                                                                                                                                                                                                                                                                                                                                                            |                                             | E ACTION NUMERIC (PAN) VICTIM'S AGE (VIC)               | DEFENSED TO D<br>MD<br>NY (X, 1, 2, 3, OR S) MISDEMEANOR (A or B)<br>N<br>N<br>N<br>N<br>N<br>N<br>N<br>N<br>N<br>N<br>N<br>N<br>N<br>N<br>N<br>N<br>N<br>N<br>N<br>N<br>N<br>N<br>N<br>N<br>N<br>N<br>N<br>N<br>N<br>N<br>N<br>N<br>N<br>N<br>N<br>N<br>N<br>N<br>N<br>N<br>N<br>N<br>N<br>N<br>N<br>N<br>N<br>N<br>N<br>N<br>N<br>N<br>N<br>N<br>N<br>N<br>N<br>N<br>N<br>N<br>N<br>N<br>N<br>N<br>N<br>N<br>N<br>N<br>N<br>N<br>N<br>N<br>N<br>N<br>N<br>N<br>N<br>N<br>N<br>N<br>N<br>N<br>N<br>N<br>N<br>N<br>N<br>N<br>N<br>N<br>N<br>N<br>N<br>N<br>N<br>N<br>N<br>N<br>N<br>N<br>N<br>N<br>N<br>N<br>N<br>N<br>N<br>N<br>N<br>N<br>N<br>N<br>N<br>N<br>N<br>N<br>N<br>N<br>N<br>N<br>N<br>N<br>N<br>N<br>N<br>N<br>N<br>N<br>N<br>N<br>N<br>N<br>N<br>N<br>N<br>N<br>N<br>N<br>N<br>N<br>N<br>N<br>N<br>N<br>N<br>N<br>N<br>N<br>N<br>N<br>N<br>N<br>N<br>N<br>N<br>N<br>N<br>N<br>N<br>N<br>N<br>N<br>N<br>N<br>N<br>N<br>N<br>N<br>N<br>N<br>N<br>N<br>N<br>N<br>N<br>N<br>N<br>N<br>N<br>N<br>N<br>N<br>N<br>N<br>N<br>N<br>N<br>N<br>N<br>N<br>N<br>N<br>N<br>N<br>N<br>N<br>N<br>N<br>N<br>N<br>N<br>N<br>N<br>N<br>N<br>N<br>N<br>N<br>N<br>N<br>N<br>N<br>N<br>N<br>N<br>N<br>N<br>N<br>N<br>N<br>N<br>N<br>N<br>N<br>N<br>N<br>N<br>N<br>N<br>N<br>N<br>N<br>N<br>N<br>N<br>N<br>N<br>N<br>N<br>N<br>N<br>N<br>N<br>N<br>N<br>N<br>N<br>N<br>N<br>N<br>N<br>N<br>N<br>N<br>N<br>N<br>N<br>N<br>N<br>N<br>N<br>N<br>N<br>N<br>N<br>N<br>N<br>N<br>N<br>N<br>N<br>N<br>N<br>N<br>N<br>N<br>N<br>N<br>N<br>N<br>N<br>N<br>N<br>N<br>N<br>N<br>N<br>N<br>N<br>N<br>N<br>N<br>N<br>N<br>N<br>N<br>N<br>N<br>N<br>N<br>N<br>N<br>N<br>N<br>N<br>N<br>N<br>N<br>N<br>N<br>N<br>N<br>N<br>N<br>N<br>N<br>N<br>N<br>N<br>N<br>N<br>N<br>N<br>N<br>N<br>N<br>N<br>N<br>N<br>N<br>N<br>N<br>N<br>N<br>N<br>N<br>_ |
| PREPARED BY, PLEASE PRINT                                                                                                                                                                                                                                                                                                                                                                                                                                                                                                                                                                                                                                                                                                                                                                                                                                                                                                                                                                                                                                                                                                                                                                                                                                                                                                                                                                                                                                                                                                                                                                                                                                                                                                                                                                                                                                                                                                                                                                                                                                                                                     | ACTION DATES                                | UTE CITATION (CIT) DEGREE                               | CPR)                                                                                                                                                                                                                                                                                                                                                                                                                                                                                                                                                                                                                                                                                                                                                                                                                                                                                                                                                                                                                                                                                                                                                                                                                                                                                                                                                                                                                                                                                                                                                                                                                                                                                                                                                                                                                   |
| INTAKE AGENCY ORI (ORIC) INTAKE AGENCY NAME     INTAKE AGENCY ORI (ORIC) OFFENSE CODE (CON)                                                                                                                                                                                                                                                                                                                                                                                                                                                                                                                                                                                                                                                                                                                                                                                                                                                                                                                                                                                                                                                                                                                                                                                                                                                                                                                                                                                                                                                                                                                                                                                                                                                                                                                                                                                                                                                                                                                                                                                                                   | OFFENSE LITERAL (COL)                       | EC. ACTION NUMERIC (PAN) VICTIN'S AGE (VIC)             | DEPENDENT D<br>M D<br>EONY (X, 1, 2, 3, OR S) MISDEMEANOR (A or B)                                                                                                                                                                                                                                                                                                                                                                                                                                                                                                                                                                                                                                                                                                                                                                                                                                                                                                                                                                                                                                                                                                                                                                                                                                                                                                                                                                                                                                                                                                                                                                                                                                                                                                                                                     |
|                                                                                                                                                                                                                                                                                                                                                                                                                                                                                                                                                                                                                                                                                                                                                                                                                                                                                                                                                                                                                                                                                                                                                                                                                                                                                                                                                                                                                                                                                                                                                                                                                                                                                                                                                                                                                                                                                                                                                                                                                                                                                                               |                                             | ATUTE CITATION (CIT)                                    | DEFERRED PROSECUTION (AMOUNT OF TIME)<br>(CPR)                                                                                                                                                                                                                                                                                                                                                                                                                                                                                                                                                                                                                                                                                                                                                                                                                                                                                                                                                                                                                                                                                                                                                                                                                                                                                                                                                                                                                                                                                                                                                                                                                                                                                                                                                                         |
| CONCENCE<br>VOLENCE<br>OFFENSE YON<br>PROSECUTOR AGENCY ORI (ORIC)<br>PROSEC. AGENCY                                                                                                                                                                                                                                                                                                                                                                                                                                                                                                                                                                                                                                                                                                                                                                                                                                                                                                                                                                                                                                                                                                                                                                                                                                                                                                                                                                                                                                                                                                                                                                                                                                                                                                                                                                                                                                                                                                                                                                                                                          | ACCENSE LITERAL (COL)                       | TAKE ACTION NUMERIC (PAN)                               | <u>M</u>                                                                                                                                                                                                                                                                                                                                                                                                                                                                                                                                                                                                                                                                                                                                                                                                                                                                                                                                                                                                                                                                                                                                                                                                                                                                                                                                                                                                                                                                                                                                                                                                                                                                                                                                                                                                               |
| GOC DOMESTIC<br>VIOLENCE<br>VIOLENCE<br>YOR N                                                                                                                                                                                                                                                                                                                                                                                                                                                                                                                                                                                                                                                                                                                                                                                                                                                                                                                                                                                                                                                                                                                                                                                                                                                                                                                                                                                                                                                                                                                                                                                                                                                                                                                                                                                                                                                                                                                                                                                                                                                                 | IN INC.                                     | CAUSE NUMBER                                            | A S OB S) MISDEMEANOR (A OF B                                                                                                                                                                                                                                                                                                                                                                                                                                                                                                                                                                                                                                                                                                                                                                                                                                                                                                                                                                                                                                                                                                                                                                                                                                                                                                                                                                                                                                                                                                                                                                                                                                                                                                                                                                                          |
|                                                                                                                                                                                                                                                                                                                                                                                                                                                                                                                                                                                                                                                                                                                                                                                                                                                                                                                                                                                                                                                                                                                                                                                                                                                                                                                                                                                                                                                                                                                                                                                                                                                                                                                                                                                                                                                                                                                                                                                                                                                                                                               | COURT NAME                                  | STATUTE CITATION (CIT) DEGREE O<br>ADJUDICAT<br>OFFENSE | ED COST (CS1)                                                                                                                                                                                                                                                                                                                                                                                                                                                                                                                                                                                                                                                                                                                                                                                                                                                                                                                                                                                                                                                                                                                                                                                                                                                                                                                                                                                                                                                                                                                                                                                                                                                                                                                                                                                                          |
| ADJUDICATION COURT ORI (ORIC) ADJUDICATION                                                                                                                                                                                                                                                                                                                                                                                                                                                                                                                                                                                                                                                                                                                                                                                                                                                                                                                                                                                                                                                                                                                                                                                                                                                                                                                                                                                                                                                                                                                                                                                                                                                                                                                                                                                                                                                                                                                                                                                                                                                                    | OFFENSE LITERAL (COL)                       | TAD UDICATION NUMERIC (JAN)                             | VICTIN'S AGE (VIC) COURT COURT                                                                                                                                                                                                                                                                                                                                                                                                                                                                                                                                                                                                                                                                                                                                                                                                                                                                                                                                                                                                                                                                                                                                                                                                                                                                                                                                                                                                                                                                                                                                                                                                                                                                                                                                                                                         |
| GOC DOMESTICE                                                                                                                                                                                                                                                                                                                                                                                                                                                                                                                                                                                                                                                                                                                                                                                                                                                                                                                                                                                                                                                                                                                                                                                                                                                                                                                                                                                                                                                                                                                                                                                                                                                                                                                                                                                                                                                                                                                                                                                                                                                                                                 | LOUGATION DATE (COU)                        |                                                         |                                                                                                                                                                                                                                                                                                                                                                                                                                                                                                                                                                                                                                                                                                                                                                                                                                                                                                                                                                                                                                                                                                                                                                                                                                                                                                                                                                                                                                                                                                                                                                                                                                                                                                                                                                                                                        |
| FINAL PLEA TRUE NO CONTEM                                                                                                                                                                                                                                                                                                                                                                                                                                                                                                                                                                                                                                                                                                                                                                                                                                                                                                                                                                                                                                                                                                                                                                                                                                                                                                                                                                                                                                                                                                                                                                                                                                                                                                                                                                                                                                                                                                                                                                                                                                                                                     | COURT ADJUDICATION                          | D                                                       | TO REQUIRED                                                                                                                                                                                                                                                                                                                                                                                                                                                                                                                                                                                                                                                                                                                                                                                                                                                                                                                                                                                                                                                                                                                                                                                                                                                                                                                                                                                                                                                                                                                                                                                                                                                                                                                                                                                                            |
| (FPO)                                                                                                                                                                                                                                                                                                                                                                                                                                                                                                                                                                                                                                                                                                                                                                                                                                                                                                                                                                                                                                                                                                                                                                                                                                                                                                                                                                                                                                                                                                                                                                                                                                                                                                                                                                                                                                                                                                                                                                                                                                                                                                         | DETERMINATE                                 | EDUCATION V                                             | AIVED REPEAT OFFENDER REQUIRED                                                                                                                                                                                                                                                                                                                                                                                                                                                                                                                                                                                                                                                                                                                                                                                                                                                                                                                                                                                                                                                                                                                                                                                                                                                                                                                                                                                                                                                                                                                                                                                                                                                                                                                                                                                         |
|                                                                                                                                                                                                                                                                                                                                                                                                                                                                                                                                                                                                                                                                                                                                                                                                                                                                                                                                                                                                                                                                                                                                                                                                                                                                                                                                                                                                                                                                                                                                                                                                                                                                                                                                                                                                                                                                                                                                                                                                                                                                                                               | DWI                                         | EDUCATION REQUIRED EDUCATION                            | REQUIRED REPEAT OFFENDENT                                                                                                                                                                                                                                                                                                                                                                                                                                                                                                                                                                                                                                                                                                                                                                                                                                                                                                                                                                                                                                                                                                                                                                                                                                                                                                                                                                                                                                                                                                                                                                                                                                                                                                                                                                                              |
| DEG                                                                                                                                                                                                                                                                                                                                                                                                                                                                                                                                                                                                                                                                                                                                                                                                                                                                                                                                                                                                                                                                                                                                                                                                                                                                                                                                                                                                                                                                                                                                                                                                                                                                                                                                                                                                                                                                                                                                                                                                                                                                                                           | DATE OF SUSPENSION<br>EDUCATION<br>PROGRAMS | EDUCATION COMPLETED INTERLOCA                           | DATE                                                                                                                                                                                                                                                                                                                                                                                                                                                                                                                                                                                                                                                                                                                                                                                                                                                                                                                                                                                                                                                                                                                                                                                                                                                                                                                                                                                                                                                                                                                                                                                                                                                                                                                                                                                                                   |
| CHECK BOX TO MELSE<br>DIC-17 DATA IS PRESENT<br>ENDING D                                                                                                                                                                                                                                                                                                                                                                                                                                                                                                                                                                                                                                                                                                                                                                                                                                                                                                                                                                                                                                                                                                                                                                                                                                                                                                                                                                                                                                                                                                                                                                                                                                                                                                                                                                                                                                                                                                                                                                                                                                                      | DATE OF SUSPENSION PROGRAMME                |                                                         |                                                                                                                                                                                                                                                                                                                                                                                                                                                                                                                                                                                                                                                                                                                                                                                                                                                                                                                                                                                                                                                                                                                                                                                                                                                                                                                                                                                                                                                                                                                                                                                                                                                                                                                                                                                                                        |
| PREPARED BY, PLEASE PRINT                                                                                                                                                                                                                                                                                                                                                                                                                                                                                                                                                                                                                                                                                                                                                                                                                                                                                                                                                                                                                                                                                                                                                                                                                                                                                                                                                                                                                                                                                                                                                                                                                                                                                                                                                                                                                                                                                                                                                                                                                                                                                     |                                             |                                                         |                                                                                                                                                                                                                                                                                                                                                                                                                                                                                                                                                                                                                                                                                                                                                                                                                                                                                                                                                                                                                                                                                                                                                                                                                                                                                                                                                                                                                                                                                                                                                                                                                                                                                                                                                                                                                        |
|                                                                                                                                                                                                                                                                                                                                                                                                                                                                                                                                                                                                                                                                                                                                                                                                                                                                                                                                                                                                                                                                                                                                                                                                                                                                                                                                                                                                                                                                                                                                                                                                                                                                                                                                                                                                                                                                                                                                                                                                                                                                                                               |                                             |                                                         | CR-50A (Rev. 03/24)                                                                                                                                                                                                                                                                                                                                                                                                                                                                                                                                                                                                                                                                                                                                                                                                                                                                                                                                                                                                                                                                                                                                                                                                                                                                                                                                                                                                                                                                                                                                                                                                                                                                                                                                                                                                    |