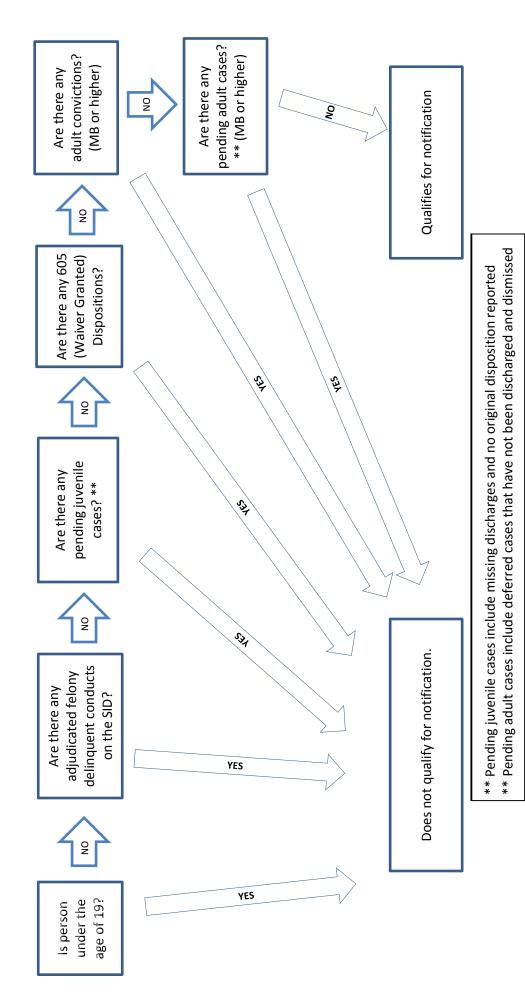

| 8                                                                                                                                                                                                                                                                                                                                                                                                                                                                                                                                                                                                                                                                                                                                                                                                                                                                                                                                                                                                                                                                                                                                                                                                                                                                                                                                                                                                                                                                                                                                                                                                                                                                                                                                                                                                                                                                                                                                                                                                                                                                                                             | Adjudi<br>& Court                           | r Pack                                                  | i,<br>ket                                                                                                                                                                                                                                                                                                                                                                                                                                                                                                                                                                                                                                                                                                                                                                                                                                                                                                                                                                                                                                                                                                                                                                                                                                                                                                                                                                                                                                                                                                                                                                                                                                                                                                                                                                                                              |
|---------------------------------------------------------------------------------------------------------------------------------------------------------------------------------------------------------------------------------------------------------------------------------------------------------------------------------------------------------------------------------------------------------------------------------------------------------------------------------------------------------------------------------------------------------------------------------------------------------------------------------------------------------------------------------------------------------------------------------------------------------------------------------------------------------------------------------------------------------------------------------------------------------------------------------------------------------------------------------------------------------------------------------------------------------------------------------------------------------------------------------------------------------------------------------------------------------------------------------------------------------------------------------------------------------------------------------------------------------------------------------------------------------------------------------------------------------------------------------------------------------------------------------------------------------------------------------------------------------------------------------------------------------------------------------------------------------------------------------------------------------------------------------------------------------------------------------------------------------------------------------------------------------------------------------------------------------------------------------------------------------------------------------------------------------------------------------------------------------------|---------------------------------------------|---------------------------------------------------------|------------------------------------------------------------------------------------------------------------------------------------------------------------------------------------------------------------------------------------------------------------------------------------------------------------------------------------------------------------------------------------------------------------------------------------------------------------------------------------------------------------------------------------------------------------------------------------------------------------------------------------------------------------------------------------------------------------------------------------------------------------------------------------------------------------------------------------------------------------------------------------------------------------------------------------------------------------------------------------------------------------------------------------------------------------------------------------------------------------------------------------------------------------------------------------------------------------------------------------------------------------------------------------------------------------------------------------------------------------------------------------------------------------------------------------------------------------------------------------------------------------------------------------------------------------------------------------------------------------------------------------------------------------------------------------------------------------------------------------------------------------------------------------------------------------------------|
| TEXAS D                                                                                                                                                                                                                                                                                                                                                                                                                                                                                                                                                                                                                                                                                                                                                                                                                                                                                                                                                                                                                                                                                                                                                                                                                                                                                                                                                                                                                                                                                                                                                                                                                                                                                                                                                                                                                                                                                                                                                                                                                                                                                                       | EPARTMENT OF PUBLIC S                       | FORM                                                    |                                                                                                                                                                                                                                                                                                                                                                                                                                                                                                                                                                                                                                                                                                                                                                                                                                                                                                                                                                                                                                                                                                                                                                                                                                                                                                                                                                                                                                                                                                                                                                                                                                                                                                                                                                                                                        |
| JUVEN                                                                                                                                                                                                                                                                                                                                                                                                                                                                                                                                                                                                                                                                                                                                                                                                                                                                                                                                                                                                                                                                                                                                                                                                                                                                                                                                                                                                                                                                                                                                                                                                                                                                                                                                                                                                                                                                                                                                                                                                                                                                                                         |                                             |                                                         |                                                                                                                                                                                                                                                                                                                                                                                                                                                                                                                                                                                                                                                                                                                                                                                                                                                                                                                                                                                                                                                                                                                                                                                                                                                                                                                                                                                                                                                                                                                                                                                                                                                                                                                                                                                                                        |
| PRESS HARD-YOU ARE MAKING THREE COPIES                                                                                                                                                                                                                                                                                                                                                                                                                                                                                                                                                                                                                                                                                                                                                                                                                                                                                                                                                                                                                                                                                                                                                                                                                                                                                                                                                                                                                                                                                                                                                                                                                                                                                                                                                                                                                                                                                                                                                                                                                                                                        | DPS NO. (SID)                               | ACE OF BIRTH (POB)                                      |                                                                                                                                                                                                                                                                                                                                                                                                                                                                                                                                                                                                                                                                                                                                                                                                                                                                                                                                                                                                                                                                                                                                                                                                                                                                                                                                                                                                                                                                                                                                                                                                                                                                                                                                                                                                                        |
| TRN DATE OF TAX                                                                                                                                                                                                                                                                                                                                                                                                                                                                                                                                                                                                                                                                                                                                                                                                                                                                                                                                                                                                                                                                                                                                                                                                                                                                                                                                                                                                                                                                                                                                                                                                                                                                                                                                                                                                                                                                                                                                                                                                                                                                                               | DATE OF BIRTH (DOB)                         | LEAVE BL                                                | ank                                                                                                                                                                                                                                                                                                                                                                                                                                                                                                                                                                                                                                                                                                                                                                                                                                                                                                                                                                                                                                                                                                                                                                                                                                                                                                                                                                                                                                                                                                                                                                                                                                                                                                                                                                                                                    |
| NAME (LAST, FIRST, MIDDLE) (NAM)                                                                                                                                                                                                                                                                                                                                                                                                                                                                                                                                                                                                                                                                                                                                                                                                                                                                                                                                                                                                                                                                                                                                                                                                                                                                                                                                                                                                                                                                                                                                                                                                                                                                                                                                                                                                                                                                                                                                                                                                                                                                              | RS, MARKS, TATTOOS, AMPUTATIONS (SMT)       | CITZ.                                                   |                                                                                                                                                                                                                                                                                                                                                                                                                                                                                                                                                                                                                                                                                                                                                                                                                                                                                                                                                                                                                                                                                                                                                                                                                                                                                                                                                                                                                                                                                                                                                                                                                                                                                                                                                                                                                        |
| ACE ETH. HGT. WGT. EYES                                                                                                                                                                                                                                                                                                                                                                                                                                                                                                                                                                                                                                                                                                                                                                                                                                                                                                                                                                                                                                                                                                                                                                                                                                                                                                                                                                                                                                                                                                                                                                                                                                                                                                                                                                                                                                                                                                                                                                                                                                                                                       | SC NO. (MNU)                                | CTATE                                                   | ZIP                                                                                                                                                                                                                                                                                                                                                                                                                                                                                                                                                                                                                                                                                                                                                                                                                                                                                                                                                                                                                                                                                                                                                                                                                                                                                                                                                                                                                                                                                                                                                                                                                                                                                                                                                                                                                    |
| SEA TOTAL SECURITY NUMBER (SOC) NE                                                                                                                                                                                                                                                                                                                                                                                                                                                                                                                                                                                                                                                                                                                                                                                                                                                                                                                                                                                                                                                                                                                                                                                                                                                                                                                                                                                                                                                                                                                                                                                                                                                                                                                                                                                                                                                                                                                                                                                                                                                                            | TYPE ID CARD NO. (IDN)                      | СПУ                                                     | STATE                                                                                                                                                                                                                                                                                                                                                                                                                                                                                                                                                                                                                                                                                                                                                                                                                                                                                                                                                                                                                                                                                                                                                                                                                                                                                                                                                                                                                                                                                                                                                                                                                                                                                                                                                                                                                  |
|                                                                                                                                                                                                                                                                                                                                                                                                                                                                                                                                                                                                                                                                                                                                                                                                                                                                                                                                                                                                                                                                                                                                                                                                                                                                                                                                                                                                                                                                                                                                                                                                                                                                                                                                                                                                                                                                                                                                                                                                                                                                                                               | ADDRESS                                     | NCY ARREST NO. (AGN) AGENCY                             | CASE NO. (OCA) FIREARM CODE                                                                                                                                                                                                                                                                                                                                                                                                                                                                                                                                                                                                                                                                                                                                                                                                                                                                                                                                                                                                                                                                                                                                                                                                                                                                                                                                                                                                                                                                                                                                                                                                                                                                                                                                                                                            |
| DRIVER LICENSE NO. (OLN)       UNIT         ALIAS NAME(S) (AKA)       REFERRING AGENCY ORI         REFERRING AGENCY ORI       REFERRING AGENCY ORI         TRS       GOC         MODIO       OFFENSE         OFFENSE       UTOLENCE         OFFENSE       OFFENSE         REFERRAL DATE (ADA)       REFER                                                                                                                                                                                                                                                                                                                                                                                                                                                                                                                                                                                                                                                                                                                                                                                                                                                                                                                                                                                                                                                                                                                                                                                                                                                                                                                                                                                                                                                                                                                                                                                                                                                                                                                                                                                                     | AGENCY NAME                                 |                                                         | WARRANT HOLDER ORI                                                                                                                                                                                                                                                                                                                                                                                                                                                                                                                                                                                                                                                                                                                                                                                                                                                                                                                                                                                                                                                                                                                                                                                                                                                                                                                                                                                                                                                                                                                                                                                                                                                                                                                                                                                                     |
| REFERRING AGENCY ORI                                                                                                                                                                                                                                                                                                                                                                                                                                                                                                                                                                                                                                                                                                                                                                                                                                                                                                                                                                                                                                                                                                                                                                                                                                                                                                                                                                                                                                                                                                                                                                                                                                                                                                                                                                                                                                                                                                                                                                                                                                                                                          | - (AON)                                     | S) MISDEMEANOR ( A or B) DATE OF OFFE                   | NSE (000)                                                                                                                                                                                                                                                                                                                                                                                                                                                                                                                                                                                                                                                                                                                                                                                                                                                                                                                                                                                                                                                                                                                                                                                                                                                                                                                                                                                                                                                                                                                                                                                                                                                                                                                                                                                                              |
| TRS GOC DOMESTIC UIOLENCE YO N<br>OFFENSE? YO N                                                                                                                                                                                                                                                                                                                                                                                                                                                                                                                                                                                                                                                                                                                                                                                                                                                                                                                                                                                                                                                                                                                                                                                                                                                                                                                                                                                                                                                                                                                                                                                                                                                                                                                                                                                                                                                                                                                                                                                                                                                               | E CITATION (CIT)                            | LACTIM'S AGE (VIC)                                      | GRADE                                                                                                                                                                                                                                                                                                                                                                                                                                                                                                                                                                                                                                                                                                                                                                                                                                                                                                                                                                                                                                                                                                                                                                                                                                                                                                                                                                                                                                                                                                                                                                                                                                                                                                                                                                                                                  |
| A001 OFFENSE? TO T                                                                                                                                                                                                                                                                                                                                                                                                                                                                                                                                                                                                                                                                                                                                                                                                                                                                                                                                                                                                                                                                                                                                                                                                                                                                                                                                                                                                                                                                                                                                                                                                                                                                                                                                                                                                                                                                                                                                                                                                                                                                                            | RAL DISPOSITION NUMERIC (ADN)               | LOCATION OF SCHOOL                                      | A ROUDOL NOTIFIED?                                                                                                                                                                                                                                                                                                                                                                                                                                                                                                                                                                                                                                                                                                                                                                                                                                                                                                                                                                                                                                                                                                                                                                                                                                                                                                                                                                                                                                                                                                                                                                                                                                                                                                                                                                                                     |
| Image: Constraint of the second se | NAME OF SCHOOL                              | DATE                                                    | DEFERRED PROSECUTION (AMOUNT OF TIME)<br>D                                                                                                                                                                                                                                                                                                                                                                                                                                                                                                                                                                                                                                                                                                                                                                                                                                                                                                                                                                                                                                                                                                                                                                                                                                                                                                                                                                                                                                                                                                                                                                                                                                                                                                                                                                             |
| PARENT/GUARDIAN NAME AND TELEPHONE                                                                                                                                                                                                                                                                                                                                                                                                                                                                                                                                                                                                                                                                                                                                                                                                                                                                                                                                                                                                                                                                                                                                                                                                                                                                                                                                                                                                                                                                                                                                                                                                                                                                                                                                                                                                                                                                                                                                                                                                                                                                            |                                             | E ACTION NUMERIC (PAN) VICTIM'S AGE (VIC)               | DEFENSED TO D<br>MD<br>NY (X, 1, 2, 3, OR S) MISDEMEANOR (A or B)<br>N<br>N<br>N<br>N<br>N<br>N<br>N<br>N<br>N<br>N<br>N<br>N<br>N<br>N<br>N<br>N<br>N<br>N<br>N<br>N<br>N<br>N<br>N<br>N<br>N<br>N<br>N<br>N<br>N<br>N<br>N<br>N<br>N<br>N<br>N<br>N<br>N<br>N<br>N<br>N<br>N<br>N<br>N<br>N<br>N<br>N<br>N<br>N<br>N<br>N<br>N<br>N<br>N<br>N<br>N<br>N<br>N<br>N<br>N<br>N<br>N<br>N<br>N<br>N<br>N<br>N<br>N<br>N<br>N<br>N<br>N<br>N<br>N<br>N<br>N<br>N<br>N<br>N<br>N<br>N<br>N<br>N<br>N<br>N<br>N<br>N<br>N<br>N<br>N<br>N<br>N<br>N<br>N<br>N<br>N<br>N<br>N<br>N<br>N<br>N<br>N<br>N<br>N<br>N<br>N<br>N<br>N<br>N<br>N<br>N<br>N<br>N<br>N<br>N<br>N<br>N<br>N<br>N<br>N<br>N<br>N<br>N<br>N<br>N<br>N<br>N<br>N<br>N<br>N<br>N<br>N<br>N<br>N<br>N<br>N<br>N<br>N<br>N<br>N<br>N<br>N<br>N<br>N<br>N<br>N<br>N<br>N<br>N<br>N<br>N<br>N<br>N<br>N<br>N<br>N<br>N<br>N<br>N<br>N<br>N<br>N<br>N<br>N<br>N<br>N<br>N<br>N<br>N<br>N<br>N<br>N<br>N<br>N<br>N<br>N<br>N<br>N<br>N<br>N<br>N<br>N<br>N<br>N<br>N<br>N<br>N<br>N<br>N<br>N<br>N<br>N<br>N<br>N<br>N<br>N<br>N<br>N<br>N<br>N<br>N<br>N<br>N<br>N<br>N<br>N<br>N<br>N<br>N<br>N<br>N<br>N<br>N<br>N<br>N<br>N<br>N<br>N<br>N<br>N<br>N<br>N<br>N<br>N<br>N<br>N<br>N<br>N<br>N<br>N<br>N<br>N<br>N<br>N<br>N<br>N<br>N<br>N<br>N<br>N<br>N<br>N<br>N<br>N<br>N<br>N<br>N<br>N<br>N<br>N<br>N<br>N<br>N<br>N<br>N<br>N<br>N<br>N<br>N<br>N<br>N<br>N<br>N<br>N<br>N<br>N<br>N<br>N<br>N<br>N<br>N<br>N<br>N<br>N<br>N<br>N<br>N<br>N<br>N<br>N<br>N<br>N<br>N<br>N<br>N<br>N<br>N<br>N<br>N<br>N<br>N<br>N<br>N<br>N<br>N<br>N<br>N<br>N<br>N<br>N<br>N<br>N<br>N<br>N<br>N<br>N<br>N<br>N<br>N<br>N<br>N<br>N<br>N<br>N<br>N<br>N<br>N<br>N<br>N<br>N<br>N<br>N<br>N<br>N<br>N<br>N<br>N<br>N<br>N<br>N<br>N<br>N<br>N<br>N<br>N<br>N<br>N<br>_ |
| PREPARED BY, PLEASE PRINT                                                                                                                                                                                                                                                                                                                                                                                                                                                                                                                                                                                                                                                                                                                                                                                                                                                                                                                                                                                                                                                                                                                                                                                                                                                                                                                                                                                                                                                                                                                                                                                                                                                                                                                                                                                                                                                                                                                                                                                                                                                                                     | ACTION DATES                                | UTE CITATION (CIT) DEGREE                               | CPR)                                                                                                                                                                                                                                                                                                                                                                                                                                                                                                                                                                                                                                                                                                                                                                                                                                                                                                                                                                                                                                                                                                                                                                                                                                                                                                                                                                                                                                                                                                                                                                                                                                                                                                                                                                                                                   |
| INTAKE AGENCY ORI (ORIC) INTAKE AGENCY NAME     INTAKE AGENCY ORI (ORIC) OFFENSE CODE (CON)                                                                                                                                                                                                                                                                                                                                                                                                                                                                                                                                                                                                                                                                                                                                                                                                                                                                                                                                                                                                                                                                                                                                                                                                                                                                                                                                                                                                                                                                                                                                                                                                                                                                                                                                                                                                                                                                                                                                                                                                                   | OFFENSE LITERAL (COL)                       | EC. ACTION NUMERIC (PAN) VICTIN'S AGE (VIC)             | DEPENDENT D<br>M D<br>EONY (X, 1, 2, 3, OR S) MISDEMEANOR (A or B)                                                                                                                                                                                                                                                                                                                                                                                                                                                                                                                                                                                                                                                                                                                                                                                                                                                                                                                                                                                                                                                                                                                                                                                                                                                                                                                                                                                                                                                                                                                                                                                                                                                                                                                                                     |
|                                                                                                                                                                                                                                                                                                                                                                                                                                                                                                                                                                                                                                                                                                                                                                                                                                                                                                                                                                                                                                                                                                                                                                                                                                                                                                                                                                                                                                                                                                                                                                                                                                                                                                                                                                                                                                                                                                                                                                                                                                                                                                               |                                             | ATUTE CITATION (CIT)                                    | DEFERRED PROSECUTION (AMOUNT OF TIME)<br>(CPR)                                                                                                                                                                                                                                                                                                                                                                                                                                                                                                                                                                                                                                                                                                                                                                                                                                                                                                                                                                                                                                                                                                                                                                                                                                                                                                                                                                                                                                                                                                                                                                                                                                                                                                                                                                         |
| CONCENCE<br>VOLENCE<br>OFFENSE YON<br>PROSECUTOR AGENCY ORI (ORIC)<br>PROSEC. AGENCY                                                                                                                                                                                                                                                                                                                                                                                                                                                                                                                                                                                                                                                                                                                                                                                                                                                                                                                                                                                                                                                                                                                                                                                                                                                                                                                                                                                                                                                                                                                                                                                                                                                                                                                                                                                                                                                                                                                                                                                                                          | ACCENSE LITERAL (COL)                       | TAKE ACTION NUMERIC (PAN)                               | <u>M</u>                                                                                                                                                                                                                                                                                                                                                                                                                                                                                                                                                                                                                                                                                                                                                                                                                                                                                                                                                                                                                                                                                                                                                                                                                                                                                                                                                                                                                                                                                                                                                                                                                                                                                                                                                                                                               |
| GOC DOMESTIC<br>VIOLENCE<br>VIOLENCE<br>YOR N                                                                                                                                                                                                                                                                                                                                                                                                                                                                                                                                                                                                                                                                                                                                                                                                                                                                                                                                                                                                                                                                                                                                                                                                                                                                                                                                                                                                                                                                                                                                                                                                                                                                                                                                                                                                                                                                                                                                                                                                                                                                 | IN INC.                                     | CAUSE NUMBER                                            | A S OB S) MISDEMEANOR (A OF B                                                                                                                                                                                                                                                                                                                                                                                                                                                                                                                                                                                                                                                                                                                                                                                                                                                                                                                                                                                                                                                                                                                                                                                                                                                                                                                                                                                                                                                                                                                                                                                                                                                                                                                                                                                          |
|                                                                                                                                                                                                                                                                                                                                                                                                                                                                                                                                                                                                                                                                                                                                                                                                                                                                                                                                                                                                                                                                                                                                                                                                                                                                                                                                                                                                                                                                                                                                                                                                                                                                                                                                                                                                                                                                                                                                                                                                                                                                                                               | COURT NAME                                  | STATUTE CITATION (CIT) DEGREE O<br>ADJUDICAT<br>OFFENSE | ED COST (CS1)                                                                                                                                                                                                                                                                                                                                                                                                                                                                                                                                                                                                                                                                                                                                                                                                                                                                                                                                                                                                                                                                                                                                                                                                                                                                                                                                                                                                                                                                                                                                                                                                                                                                                                                                                                                                          |
| ADJUDICATION COURT ORI (ORIC) ADJUDICATION                                                                                                                                                                                                                                                                                                                                                                                                                                                                                                                                                                                                                                                                                                                                                                                                                                                                                                                                                                                                                                                                                                                                                                                                                                                                                                                                                                                                                                                                                                                                                                                                                                                                                                                                                                                                                                                                                                                                                                                                                                                                    | OFFENSE LITERAL (COL)                       | TAD UDICATION NUMERIC (JAN)                             | VICTIN'S AGE (VIC) COURT COURT                                                                                                                                                                                                                                                                                                                                                                                                                                                                                                                                                                                                                                                                                                                                                                                                                                                                                                                                                                                                                                                                                                                                                                                                                                                                                                                                                                                                                                                                                                                                                                                                                                                                                                                                                                                         |
| GOC DOMESTICE                                                                                                                                                                                                                                                                                                                                                                                                                                                                                                                                                                                                                                                                                                                                                                                                                                                                                                                                                                                                                                                                                                                                                                                                                                                                                                                                                                                                                                                                                                                                                                                                                                                                                                                                                                                                                                                                                                                                                                                                                                                                                                 | LOUGATION DATE (COU)                        |                                                         |                                                                                                                                                                                                                                                                                                                                                                                                                                                                                                                                                                                                                                                                                                                                                                                                                                                                                                                                                                                                                                                                                                                                                                                                                                                                                                                                                                                                                                                                                                                                                                                                                                                                                                                                                                                                                        |
| FINAL PLEA TRUE NO CONTEM                                                                                                                                                                                                                                                                                                                                                                                                                                                                                                                                                                                                                                                                                                                                                                                                                                                                                                                                                                                                                                                                                                                                                                                                                                                                                                                                                                                                                                                                                                                                                                                                                                                                                                                                                                                                                                                                                                                                                                                                                                                                                     | COURT ADJUDICATION                          | D                                                       | TO REQUIRED                                                                                                                                                                                                                                                                                                                                                                                                                                                                                                                                                                                                                                                                                                                                                                                                                                                                                                                                                                                                                                                                                                                                                                                                                                                                                                                                                                                                                                                                                                                                                                                                                                                                                                                                                                                                            |
| (FPO)                                                                                                                                                                                                                                                                                                                                                                                                                                                                                                                                                                                                                                                                                                                                                                                                                                                                                                                                                                                                                                                                                                                                                                                                                                                                                                                                                                                                                                                                                                                                                                                                                                                                                                                                                                                                                                                                                                                                                                                                                                                                                                         | DETERMINATE                                 | EDUCATION V                                             | AIVED REPEAT OFFENDER REQUIRED                                                                                                                                                                                                                                                                                                                                                                                                                                                                                                                                                                                                                                                                                                                                                                                                                                                                                                                                                                                                                                                                                                                                                                                                                                                                                                                                                                                                                                                                                                                                                                                                                                                                                                                                                                                         |
|                                                                                                                                                                                                                                                                                                                                                                                                                                                                                                                                                                                                                                                                                                                                                                                                                                                                                                                                                                                                                                                                                                                                                                                                                                                                                                                                                                                                                                                                                                                                                                                                                                                                                                                                                                                                                                                                                                                                                                                                                                                                                                               | DWI                                         | EDUCATION REQUIRED EDUCATION                            | REQUIRED REPEAT OFFENDENT                                                                                                                                                                                                                                                                                                                                                                                                                                                                                                                                                                                                                                                                                                                                                                                                                                                                                                                                                                                                                                                                                                                                                                                                                                                                                                                                                                                                                                                                                                                                                                                                                                                                                                                                                                                              |
| DEG                                                                                                                                                                                                                                                                                                                                                                                                                                                                                                                                                                                                                                                                                                                                                                                                                                                                                                                                                                                                                                                                                                                                                                                                                                                                                                                                                                                                                                                                                                                                                                                                                                                                                                                                                                                                                                                                                                                                                                                                                                                                                                           | DATE OF SUSPENSION<br>EDUCATION<br>PROGRAMS | EDUCATION COMPLETED INTERLOCA                           | DATE                                                                                                                                                                                                                                                                                                                                                                                                                                                                                                                                                                                                                                                                                                                                                                                                                                                                                                                                                                                                                                                                                                                                                                                                                                                                                                                                                                                                                                                                                                                                                                                                                                                                                                                                                                                                                   |
| CHECK BOX TO MELSE<br>DIC-17 DATA IS PRESENT<br>ENDING D                                                                                                                                                                                                                                                                                                                                                                                                                                                                                                                                                                                                                                                                                                                                                                                                                                                                                                                                                                                                                                                                                                                                                                                                                                                                                                                                                                                                                                                                                                                                                                                                                                                                                                                                                                                                                                                                                                                                                                                                                                                      | DATE OF SUSPENSION PROGRAMME                |                                                         |                                                                                                                                                                                                                                                                                                                                                                                                                                                                                                                                                                                                                                                                                                                                                                                                                                                                                                                                                                                                                                                                                                                                                                                                                                                                                                                                                                                                                                                                                                                                                                                                                                                                                                                                                                                                                        |
| PREPARED BY, PLEASE PRINT                                                                                                                                                                                                                                                                                                                                                                                                                                                                                                                                                                                                                                                                                                                                                                                                                                                                                                                                                                                                                                                                                                                                                                                                                                                                                                                                                                                                                                                                                                                                                                                                                                                                                                                                                                                                                                                                                                                                                                                                                                                                                     |                                             |                                                         |                                                                                                                                                                                                                                                                                                                                                                                                                                                                                                                                                                                                                                                                                                                                                                                                                                                                                                                                                                                                                                                                                                                                                                                                                                                                                                                                                                                                                                                                                                                                                                                                                                                                                                                                                                                                                        |
|                                                                                                                                                                                                                                                                                                                                                                                                                                                                                                                                                                                                                                                                                                                                                                                                                                                                                                                                                                                                                                                                                                                                                                                                                                                                                                                                                                                                                                                                                                                                                                                                                                                                                                                                                                                                                                                                                                                                                                                                                                                                                                               |                                             |                                                         | CR-50A (Rev. 03/24)                                                                                                                                                                                                                                                                                                                                                                                                                                                                                                                                                                                                                                                                                                                                                                                                                                                                                                                                                                                                                                                                                                                                                                                                                                                                                                                                                                                                                                                                                                                                                                                                                                                                                                                                                                                                    |