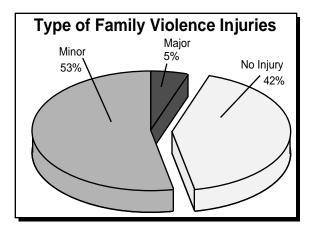

#### **Injuries**

For the purposes of this family violence report, the police officers who responded to disturbance calls determined the extent of injuries and all injuries were considered to be apparent injuries. If later medical attention indicated that the injuries were more or less severe than noted by the responding officer, this information is not included in the family violence report. The majority of reported injuries (53%) were considered to be minor injuries. In another 42 percent of family violence reports, 'no injury' was recorded. Major injuries were reported in 5 percent of the cases.