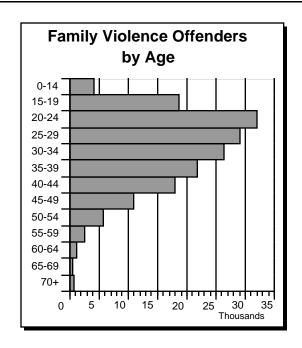

#### **Offenders**

In 2004, 190,865 offenders were involved in incidents of family violence. Of the offenders whose sex was known, 78 percent were male and 22 percent were female. The age group showing the highest number of offenders was the 20-to-24 year-old bracket.