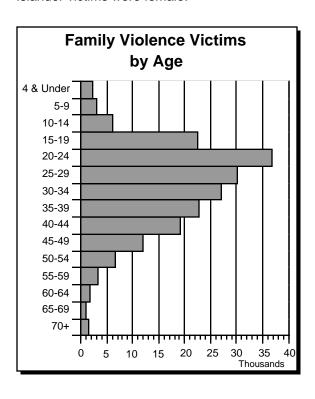

#### **Victims**

Incidents of family violence in 2004 involved 195,042 victims. Of the victims whose sex was known, 25 percent were male and 75 percent were female. The age group with the highest number of victims was the 20-to-24 year-old bracket.