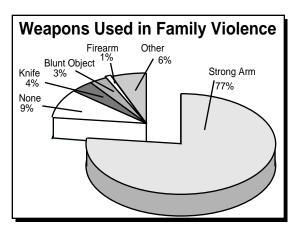

#### Weapons

The most common weapon involved in family violence cases was physical force through the use of hands, feet, and fists (strong-arm), which accounts for 77 percent of the incidents. The Texas Family Violence law considers the use of threats and intimidation to be serious enough to report and, thus, 9 percent of the reports were listed as involving no weapons. Knives or cutting instruments (4 percent), blunt objects (3 percent), firearms (1 percent), and other (6 percent) account for the remaining cases. Considered as other weapons were motor vehicles, poison, explosives, fire, drugs, unknown, and miscellaneous weapons.