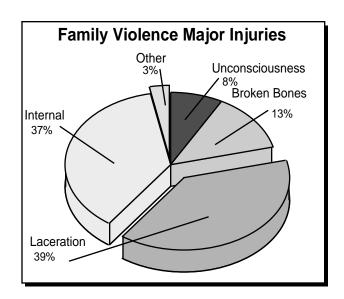

Of the apparent major injuries, severe lacerations were the most common at 39 percent. Possible internal injuries were reported in 37 percent of the apparent major injury reports, and apparent broken bones were noted in 13 percent of the apparent major injury cases.