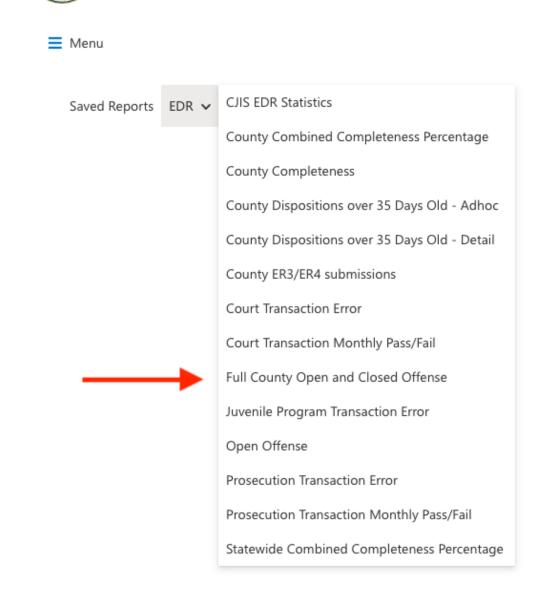

# **EDR Reporting**

Reports can be run by navigating to Menu > EDR > EDR Reports.

#### **Entity Admin**

Add users, reset passwords, etc

Select a report from one of the dropdown menus.

If the report is parameterized, a form will be displayed. Enter report parameters and click **Submit**.

# Full County Open and Closed Offense Report

The report data will be displayed below the form.