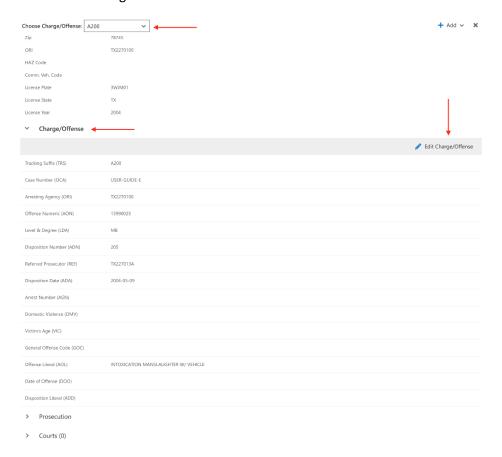

### **Arrest Information**

If you are authorized to modify arrest information and no prosecution or court information has yet been entered, click **Edit Charge/Offense**.

Change the Charge information and click Save or click Discard to cancel changes.

If the Charge was successfully edited, the modified values will be displayed in the **Charge/Offense** segment.