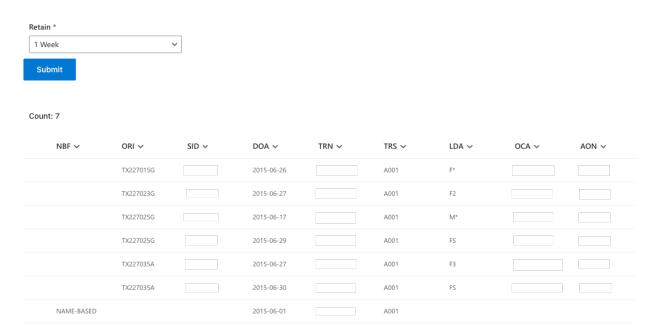

# Full County Open and Closed Offense Report

The report data will be displayed below the form.