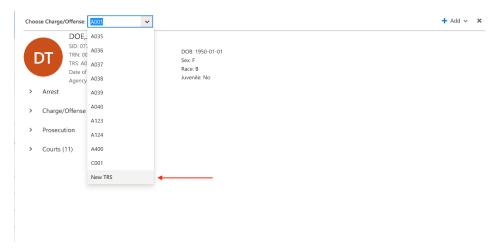

## Change the TRS in view with the dropdown.

# **New TRS**

If you need a new TRS, select **New TRS** from the bottom of the Choose Charge/Offense dropdown.

The TRS will be created when a Charge, Prosecution or Court is added. Click **Add** to select a record type to add.