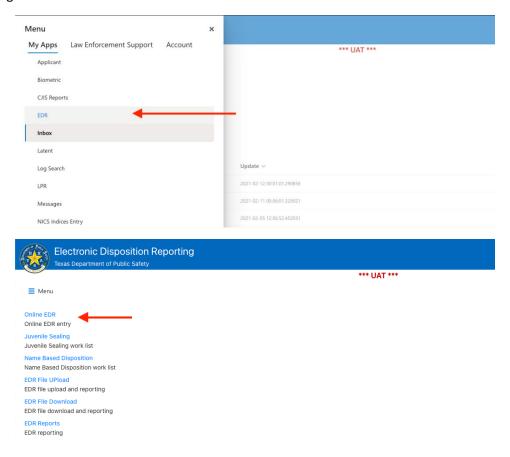

# **Court and Prosecution Transactions**

Individual Prosecution (ER3) and Court (ER4) transactions may be entered via the LES Applications site by selecting **Menu** > **EDR**.

Enter the SID or TRN Number for the transaction you wish to enter and click Search.

# **EDR Reporting**

Reports can be run by navigating to Menu > EDR > EDR Reports.

#### Online EDR

Online EDR entry