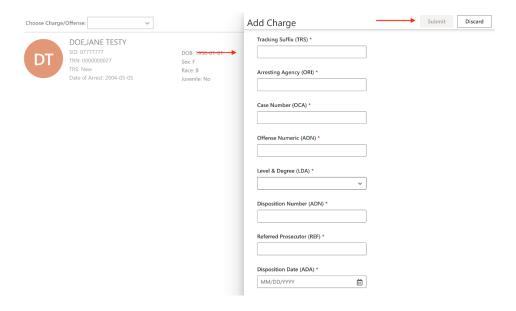

# Adding a Charge

To add a charge to a newly created TRS, select **Charge** from the **Add** menu. Enter the charge information and click **Save**.

If the Charge was successfully added, the new TRS and Charge/Offense will be displayed. Click **Edit Charge/Offense** to make changes or **Add** a **Prosecution** or **Court** as needed.