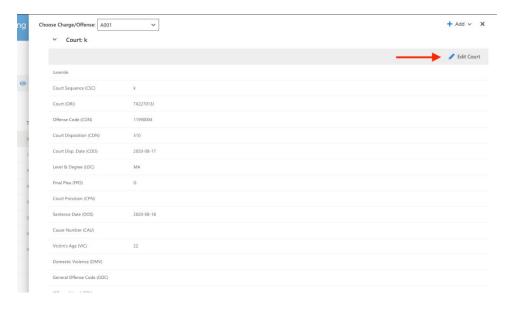

If the court information is successfully added, the information will display in the **Court** segment.

It is possible to modify the last court of a cycle. To modify a court, choose the **Court** segment to modify and click **Edit Court**.