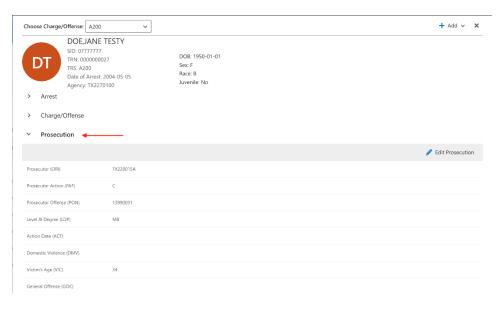

Any fields in error will be highlighted red with an error message below the input.

If the prosecution information is successfully added, the information will display in the **Prosecution** segment.

If the court information is successfully added, the information will display in the **Court** segment.

It is possible to modify the last court of a cycle. To modify a court, choose the **Court** segment to modify and click **Edit Court**.