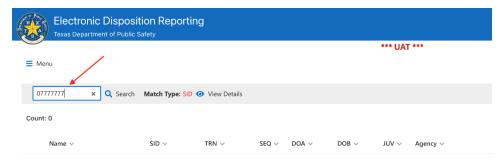

# **Court and Prosecution Transactions**

Individual Prosecution (ER3) and Court (ER4) transactions may be entered via the LES Applications site by selecting **Menu** > **EDR**.

Enter the SID or TRN Number for the transaction you wish to enter and click Search.

### Double-click a record in the list to view it.