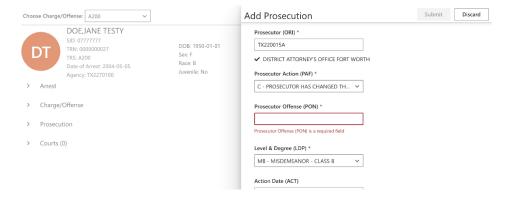

### **Prosecution Information**

To add Prosecution information, select **Prosecution** from the **Add** menu. Enter your prosecution information and click **Save** or click **Discard** to cancel adding prosecution information.

Any fields in error will be highlighted red with an error message below the input.

If the prosecution information is successfully added, the information will display in the **Prosecution** segment.