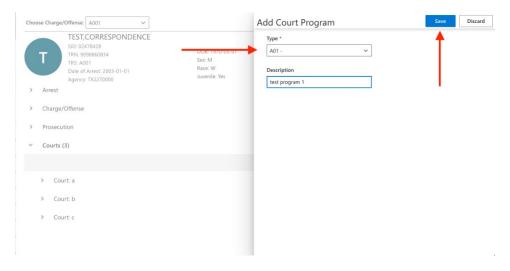

# Juvenile Program Information

If the court segment is for a juvenile jacket, juvenile program information may be added to the Court information by clicking on **Add Court Program**.

Add program information and click Save.