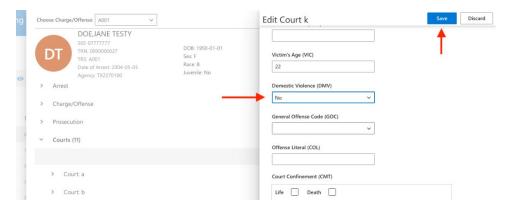

Modify the court data as needed and click Save.

If the modification is successful, a message will display and the **Court** segment will display the updated values.