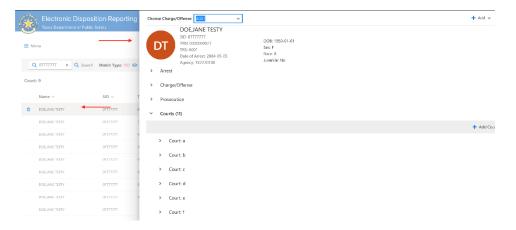

### Double-click a record in the list to view it.

## Change the TRS in view with the dropdown.

### **Arrest Information**

If you are authorized to modify arrest information and no prosecution or court information has yet been entered, click **Edit Charge/Offense**.

Change the Charge information and click Save or click Discard to cancel changes.