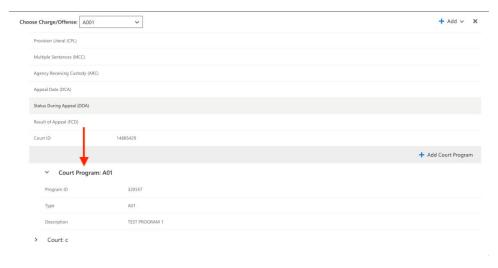

A message will display if program information was successfully added.

Juvenile program information is displayed in the **Court Programs** segment. Up to five programs may be added per Court by clicking **Add Court Program** again.