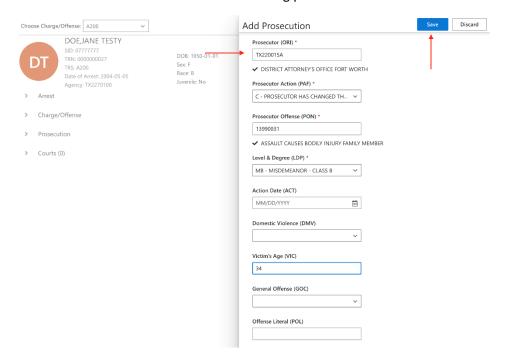

### **Prosecution Information**

To add Prosecution information, select **Prosecution** from the **Add** menu. Enter your prosecution information and click **Save** or click **Discard** to cancel adding prosecution information.

Any fields in error will be highlighted red with an error message below the input.

If the prosecution information is successfully added, the information will display in the **Prosecution** segment.