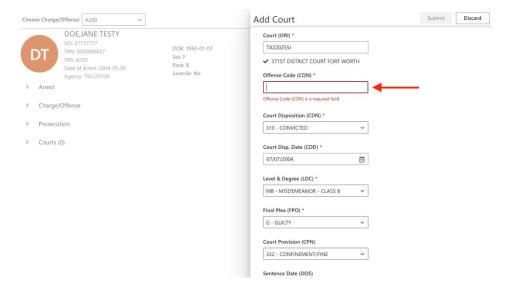

### **Court Information**

To add Court information, select **Court** from the **Add** menu. Enter your court information and click **Save** or click **Discard** to cancel adding court information.

Any fields in error will be highlighted red with an error message below the input.