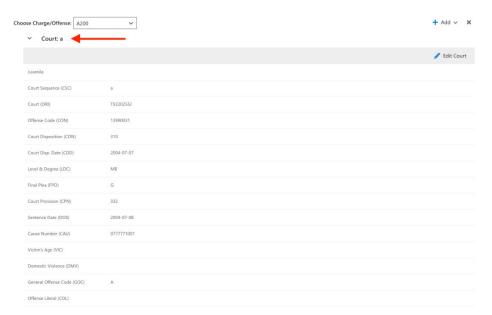

### **Court Information**

To add Court information, select **Court** from the **Add** menu. Enter your court information and click **Save** or click **Discard** to cancel adding court information.

Any fields in error will be highlighted red with an error message below the input.

If the court information is successfully added, the information will display in the **Court** segment.

It is possible to modify the last court of a cycle. To modify a court, choose the **Court** segment to modify and click **Edit Court**.