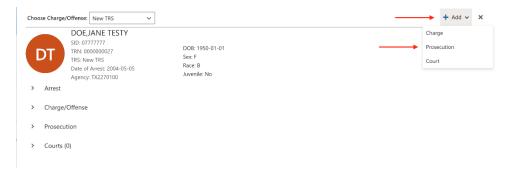

# **New TRS**

If you need a new TRS, select **New TRS** from the bottom of the Choose Charge/Offense dropdown.

The TRS will be created when a Charge, Prosecution or Court is added. Click **Add** to select a record type to add.

# Adding a Charge

To add a charge to a newly created TRS, select **Charge** from the **Add** menu. Enter the charge information and click **Save**.

If the Charge was successfully added, the new TRS and Charge/Offense will be displayed. Click **Edit Charge/Offense** to make changes or **Add** a **Prosecution** or **Court** as needed.