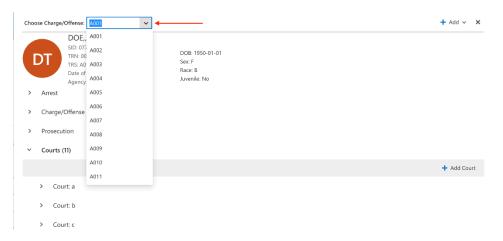

## Change the TRS in view with the dropdown.

# **New TRS**

If you need a new TRS, select **New TRS** from the bottom of the Choose Charge/Offense dropdown.

The TRS will be created when a Charge, Prosecution or Court is added. Click **Add** to select a record type to add.