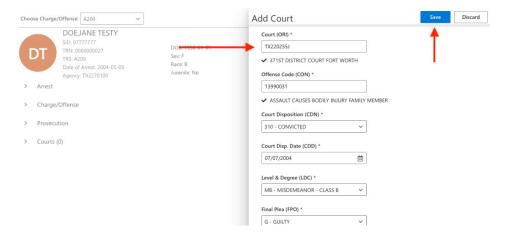

### **Court Information**

To add Court information, select **Court** from the **Add** menu. Enter your court information and click **Save** or click **Discard** to cancel adding court information.

Any fields in error will be highlighted red with an error message below the input.

If the court information is successfully added, the information will display in the **Court** segment.

It is possible to modify the last court of a cycle. To modify a court, choose the **Court** segment to modify and click **Edit Court**.