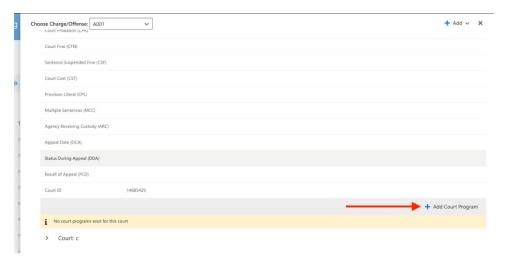

# Juvenile Program Information

If the court segment is for a juvenile jacket, juvenile program information may be added to the Court information by clicking on **Add Court Program**.

Add program information and click Save.