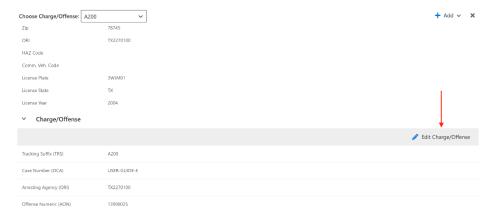

### **Arrest Information**

If you are authorized to modify arrest information and no prosecution or court information has yet been entered, click **Edit Charge/Offense**.

Change the Charge information and click Save or click Discard to cancel changes.

If the Charge was successfully edited, the modified values will be displayed in the **Charge/Offense** segment.