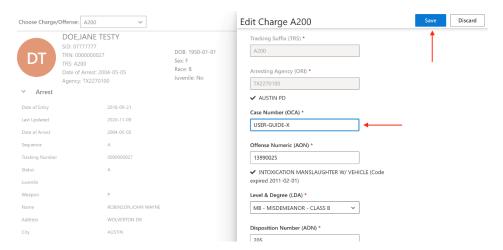

### **Arrest Information**

If you are authorized to modify arrest information and no prosecution or court information has yet been entered, click **Edit Charge/Offense**.

Change the Charge information and click Save or click Discard to cancel changes.

If the Charge was successfully edited, the modified values will be displayed in the **Charge/Offense** segment.