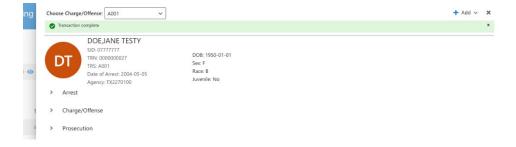

Modify the court data as needed and click Save.

If the modification is successful, a message will display and the **Court** segment will display the updated values.