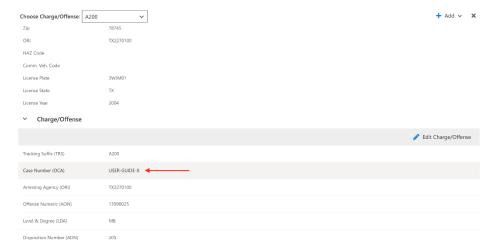

If the Charge was successfully edited, the modified values will be displayed in the **Charge/Offense** segment.