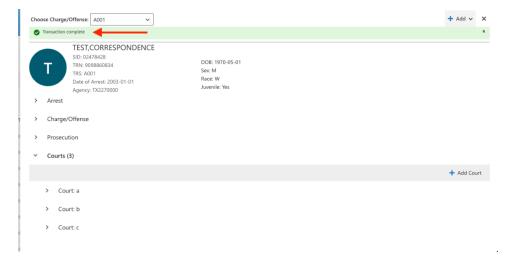

A message will display if program information was successfully added.

Juvenile program information is displayed in the **Court Programs** segment. Up to five programs may be added per Court by clicking **Add Court Program** again.