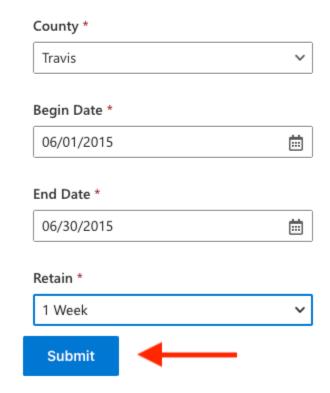

#### **Entity Admin**

Add users, reset passwords, etc

Select a report from one of the dropdown menus.

If the report is parameterized, a form will be displayed. Enter report parameters and click **Submit**.

# Full County Open and Closed Offense Report

The report data will be displayed below the form.