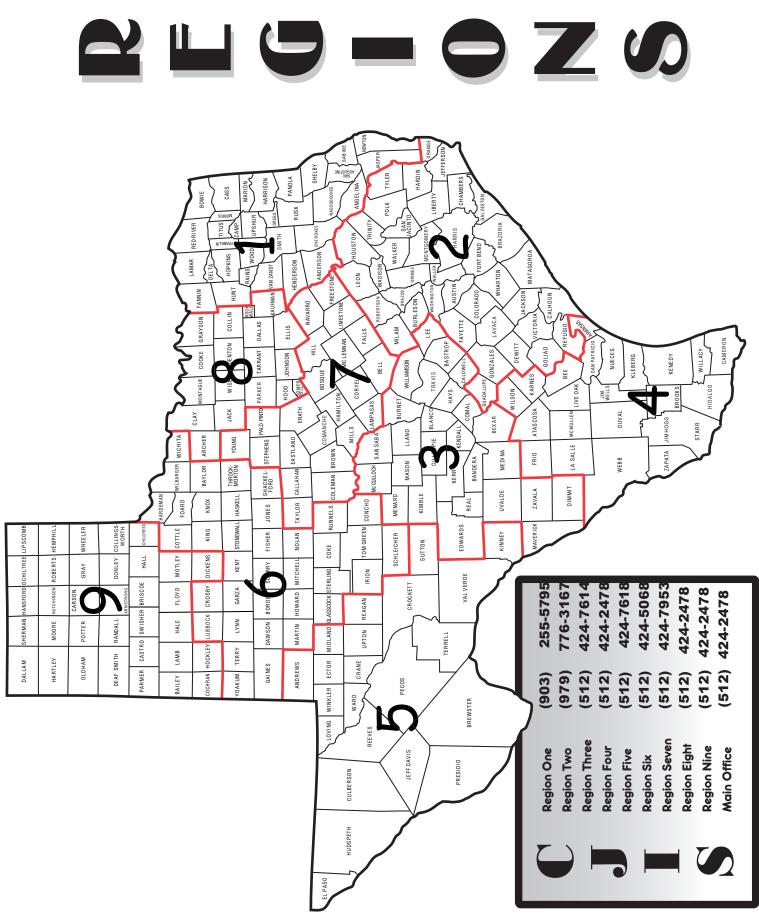

nes and defines the Criminal Justice Information System (CJIS). The Texas Department of Public Safety (DPS) and the Texas Department of Criminal Justice (TDCJ) were called upon to create a comprehensive system that includes relevant data for criminal justice agencies responsible for the arrest, prosecution, adjudication and correction of criminal offenders. In addition, this information provides usable data to support the analyses of criminal justice policy makers and planners.

The 85th Legislature updated and revised the Criminal Justice Information Systems reporting, moving it to CCP Chapter 66 with House Bill 2931. These changes took effect on 01/01/2019.

This data is maintained in a statewide Computerized Criminal History (CCH) system regulated by the Crime Records Division of DPS.



#### For additional assistance, contact the appropriate section below:

#### **CJIS/JJIS Supplies**

(512) 424-2367 (512) 424-5599 (fax)

#### Fingerprint Section/Misrap

(512) 424-5248 fingerprint.processing@dps.texas.gov

#### Error Resolution Unit

(512) 424-7256
\*error.resolution@dps.texas.gov
\*Do not send corrections to this email
\*Do not send confidential information to this email

#### Corrections

(512) 424-2476 (fax)

#### For a New or to Re-activate an ORI

TCIC.Operations@dps.texas.gov

#### Electronic Arrest Reporting (LiveScan) \*Contact to obtain new TRN Blocks livescan@dps.texas.gov

Electronic Disposition Reporting (EDR) (512) 424-2479

#### CJIS Website

(512) 424-2500 https://cch.dps.texas.gov cjis@dps.texas.gov

#### **DL-117 Assistance**

For Criminal Justice Agenc