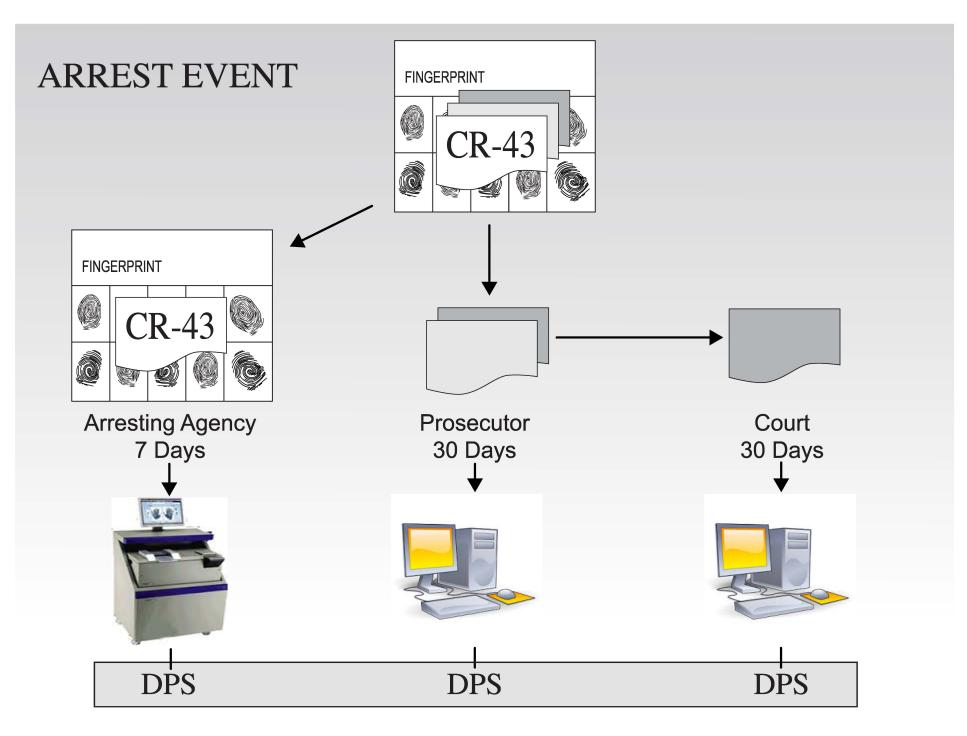

s.gov cjis@dps.texas.gov

#### **DL-117 Assistance**

For Criminal Justice Agencies Only (512) 424-2031 convictionreporting@dps.texas.gov For the General Public (512) 424-2600

**DNA Kits** (512) 424-2387

For the General Public, all Employment Background Check and for all Defending Attorney questions: Criminal History Inquiry Unit

(512) 424-5079

#### FOR CRIMINAL JUSTICE AGENCIES ONLY

Download training materials and reportable offense codes at: <u>http://www.dps.texas.gov/administration/crime\_records/pages/</u> cjisJJISReporting.htm

For access to the TX Computerized Criminal History information: <u>https://secure.txdps.state.tx.us</u>

> For Online Entry and County Specific Reports: <u>https://cch.dps.texas.gov</u>

> > CJIS Field Support Unit: (512) 424-2478 cjisjjis@dps.texas.gov



# Adult Arrest

PRESS HARD-YOU ARE MAKING THREE COPIES!

#### TEXAS DEPARTMENT OF PUBLIC SAFETY CRIMINAL HISTORY REPORTING FORM

| TRN                   | *1                                          |                                                   | DATE OF ARI      | REST (DOA)     | DPS NO. (SID                 | )               | FBI NO.<br><b>4</b> | CONTR       | RIBUTOR ORI       |                                        | OUT 6                 | OUT OF COUN                 |                             |
|-----------------------|---------------------------------------------|---------------------------------------------------|------------------|----------------|------------------------------|-----------------|---------------------|-------------|-------------------|---------------